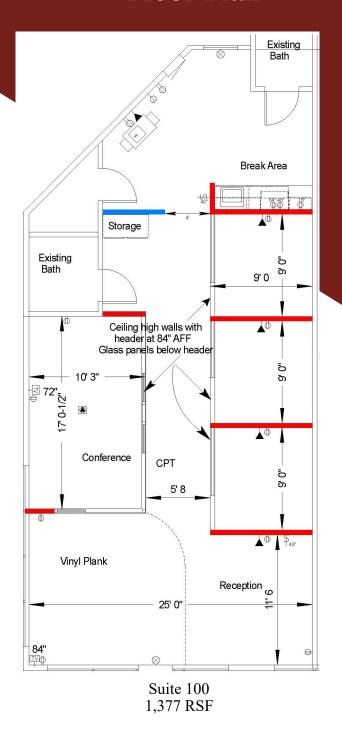

## 3960 Old Milton Pkwy, Alpharetta, GA 30005 Floor Plan

Ted Schwartz 404.869.2606 ted@joelandgranot.com Renée Rosenheck 404.869.2635 renee@joelandgranot.com

633 Antone St NW, Atlanta, GA 30318 (ph) 404.869.2600