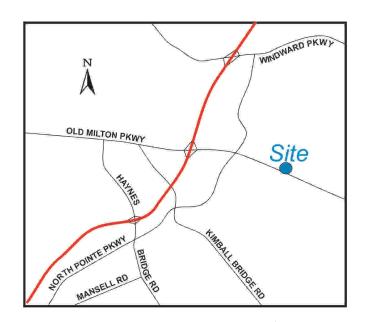

## 3960 Old Milton Parkway Alpharetta, GA 30005

Size: 1,377 - 2,839 RSF

Rate: \$15.50 - \$17.50 SF MG Net of

- Flexible Lease Terms
- Available with 30 Days Notice
- Retail / Office Use
- Ideal for Neighborhood Users
- Excellent Signage on Old Milton Pkwy.
- Brokers Protected