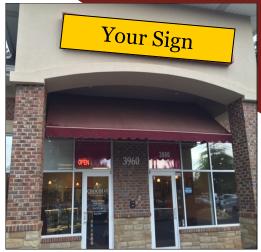

## 3960 Old Milton Parkway Alpharetta, GA 30005

Size: 1,377 - 2,839 RSF

Rate: \$15.50 - \$17.50 SF MG Net of

- Flexible Lease Terms
- Available with 30 Days Notice
- Retail / Office Use
- Ideal for Neighborhood Users
- Excellent Signage on Old Milton Pkwy.
- Brokers Protected