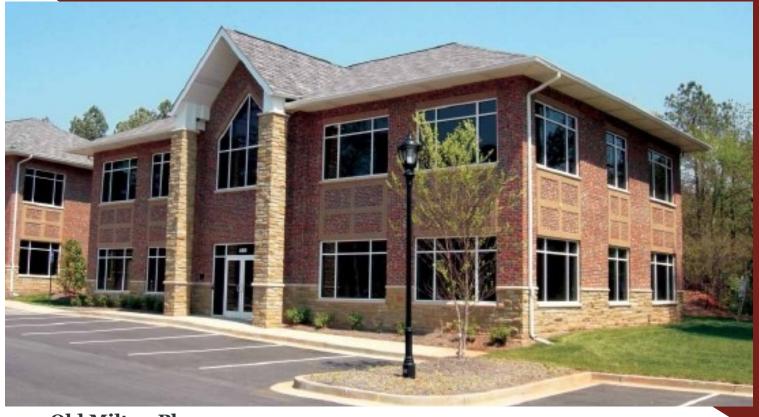

## OFFICE SPACE FOR LEASE IN NORTH FULTON

1,300 SF Located in Old Milton Village

4010 Old Milton Pkwy Alpharetta, GA 30005

Size: 1,300 RSF

Rate: \$14.00 - \$15.00 SF MG

- Open Floor Plan
- Ideal for Professional / Tech Firm
- Expansive Glass Coverage
- Excellent Signage on Old Milton Pkwy.
- Easy Access to GA 400 and Major Area Thoroughfares
- Move In Ready
- Brokers Protected