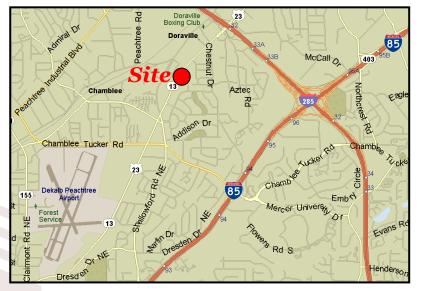

## AVAILABLE FOR GROUND LEASE Northeast Market - 0.61 Acres



## 5220 Buford Highway, Doraville, GA 30340 *Former McDonalds Since the 1960*

## Ground Lease Rate: \$6,600 Per Month NNN

- 130 Foot Frontage on Buford Hwy (With Two Curb Cuts)
- Zoned C-3
- Ideal for Automotive / Fast Food Users
- Traffic Counts Buford Hwy (26,100 VPD)

|                 | 1 Mile   | 3 Miles  | 5 Miles  |
|-----------------|----------|----------|----------|
| Population      | 17,634   | 119,764  | 297,171  |
| Avg. HH Income  | \$37,384 | \$53,770 | \$65,844 |
| Daily Employees | 11,650   | 55,093   | 222,101  |

Tom Thompson 404.869.2604 tom@joelandgranot.com

For complete details, please visit: www.joelandgranot.com

962 Howell Mill Road, Atlanta, GA 30318 (ph) 404.869.2600 | (fax) 404.869.2601





The information was obtained from sources we assume are reliable. We do not doubt its accuracy, however we do not guarantee it. No liability is assumed for errors and omissions. Information is subject to changes and withdrawal without notice.

## 5220 Buford Highway, Doraville, GA 30340





View From Back of Property

Tom Thompson 404.869.2604 tom@joelandgranot.com

For complete details, please visit: www.joelandgranot.com

View Showing Curb Cuts





COMMERCIAL REAL ESTATE