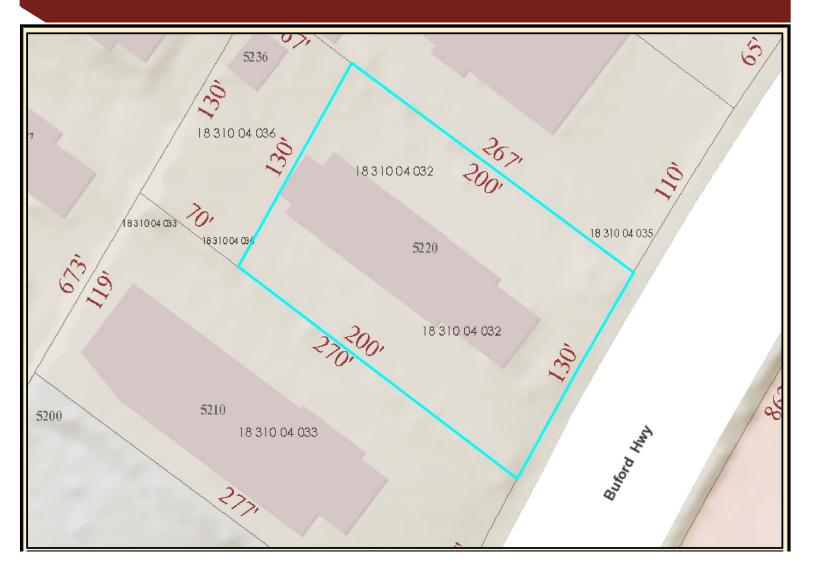

## Ground Lease Rate: \$6,600 Per Month NNN

- 130 Foot Frontage on Buford Hwy (With Two Curb Cuts)
- Zoned C-3
- Ideal for Automotive / Fast Food Users
- Traffic Counts Buford Hwy (26,100 VPD)

|                 | 1 Mile   | 3 Miles  | 5 Miles  |
|-----------------|----------|----------|----------|
| Population      | 17,634   | 119,764  | 297,171  |
| Avg. HH Income  | \$37,384 | \$53,770 | \$65,844 |
| Daily Employees | 11,650   | 55,093   | 222,101  |