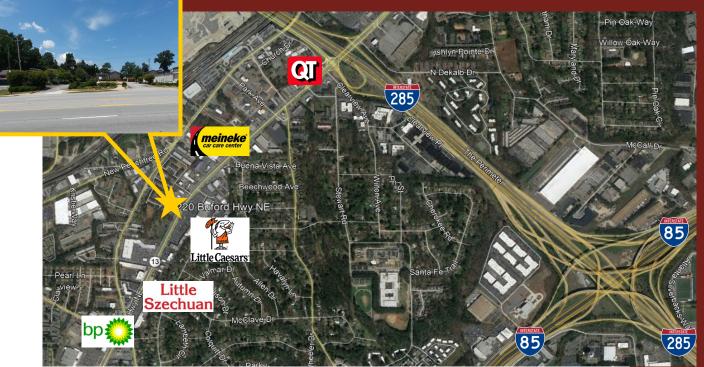

## 5220 Buford Highway, Doraville, GA 30340 *Former McDonalds Since the 1960*

## Ground Lease Rate: \$6,600 Per Month NNN

- 130 Foot Frontage on Buford Hwy (With Two Curb Cuts)
- Zoned C-3
- Ideal for Automotive / Fast Food Users
- Traffic Counts Buford Hwy (26,100 VPD)

|                 | 1 Mile   | 3 Miles  | 5 Miles  |
|-----------------|----------|----------|----------|
| Population      | 17,634   | 119,764  | 297,171  |
| Avg. HH Income  | \$37,384 | \$53,770 | \$65,844 |
| Daily Employees | 11,650   | 55,093   | 222,101  |