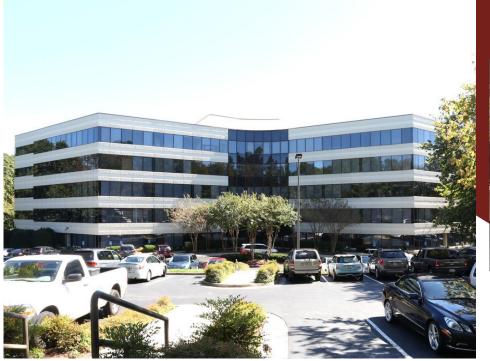

## Sandy Springs / Central Perimeter Available For Sublease

3,520 SF Sublease Available in Century Springs Office Park

## Century Springs West 6000 Lake Forrest Drive, Suite 435 Sandy Springs, GA 30328

Size: 3,520 RSF Rate: \$18.50 SF Full Service\* \*\$15.00 /SF For the Remainder of 2019

Term: Through June 30, 2023

- Furniture Available
- Highly Partitioned Space
- Ideal for Professional Services Firm
- Below Market Rate