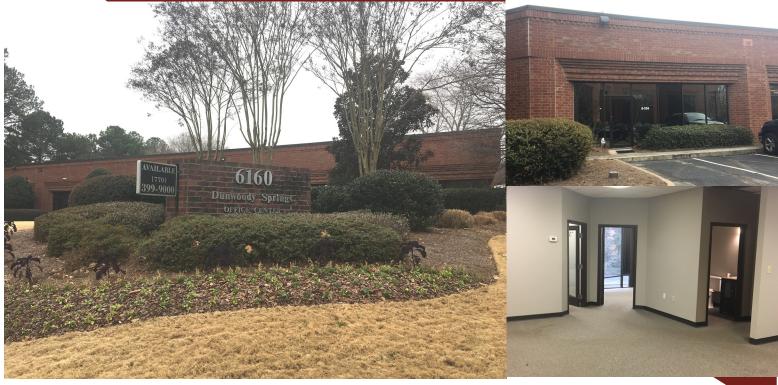

## OFFICE LEASE IN THE CENTRAL PERIMETER MARKET

6160 Peachtree Dunwoody Rd. Building B, Suite 205 Atlanta, GA 30328

## LEASE RATE: \$17.50/SF MODIFIED GROSS SIZE: 1,700 RSF

- Reception, 4 offices, conference room, IT closet and open area
- Ample free parking
- Convenient access to GA 400 and I-285
- Located less than 1 mile from Dunwoody MARTA Station
- Ample restaurants & amenities within a short drive