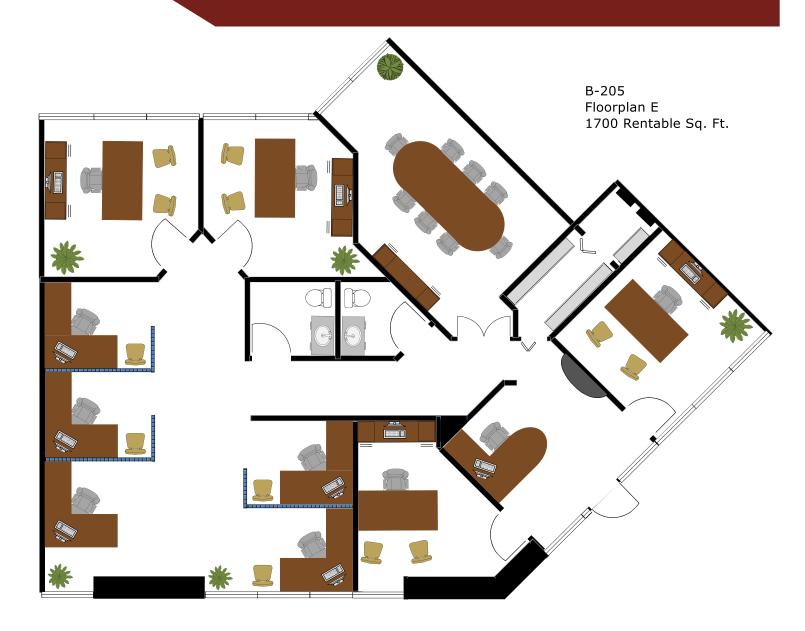

## 6160 Peachtree Dunwoody Road Floor Plan

## LEASE RATE: \$17.50/SF MODIFIED GROSS SIZE: 1,700 RSF

- Reception, 4 offices, conference room, IT closet and open area
- Ample free parking
- Convenient access to GA 400 and I-285
- Located less than 1 mile from Dunwoody MARTA Station
- Ample restaurants & amenities within a short drive