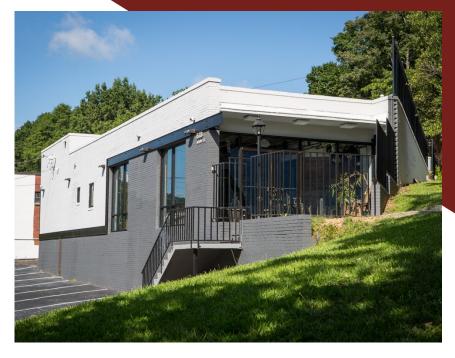

## West Midtown Executive Office Suite Available

Loft/Office in Berkley Park

Size: 12' x 12' SF

Rate: \$850.00 per month

- Furnished, Available Offices with up to 2 Work Areas Per Office
- Newly Renovated Free-Standing Office Building
- Common Usage of Conference Rooms
- Internet, WiFi and Newly Purchased Furniture Included
- Flexible Lease Terms