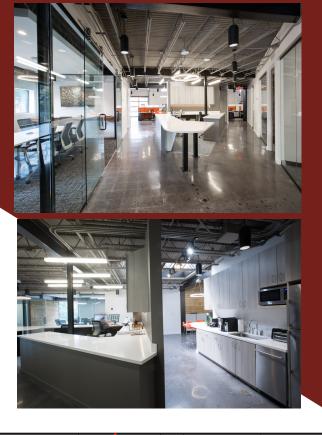

## West Midtown Executive Office Suite Available

Loft/Office in Berkley Park

Size: 12' x 12' SF

Rate: \$850.00 per month

- Furnished, Available Offices with up to 2 Work Areas Per Office
- Newly Renovated Free-Standing Office Building
- Common Usage of Conference Rooms
- Internet, WiFi and Newly Purchased Furniture Included
- Flexible Lease Terms