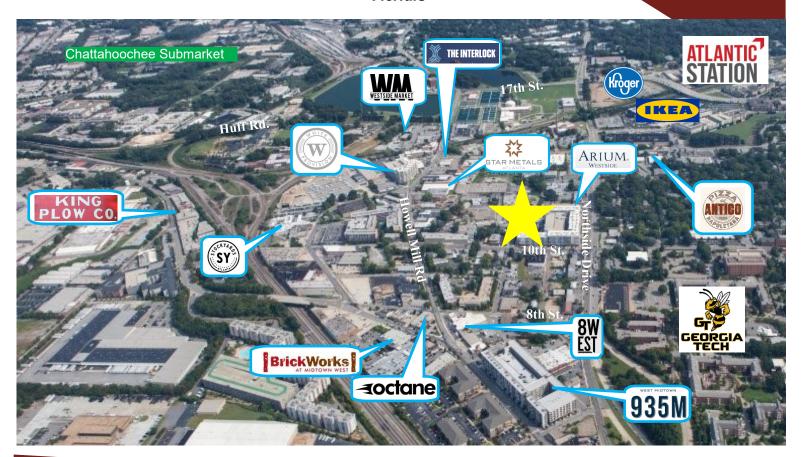

#### **Aerials**

633 Antone St NW, GA 30318 (ph) 404.869.2600 | (fax) 404.869.2601