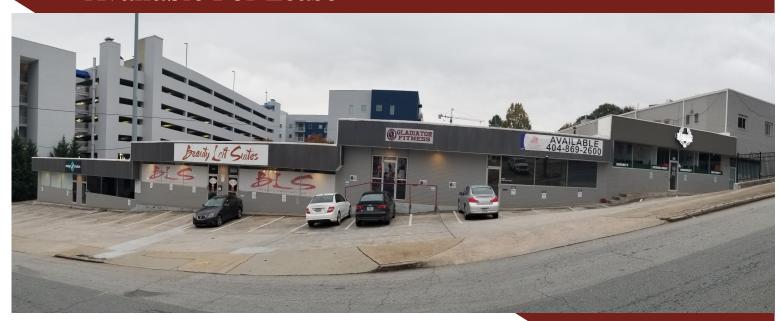

### West Midtown Atlanta / Flex / Office / Warehouse Available For Lease

#### 660 11th Street, Atlanta, GA 30318

(Located on 11th Street Between Northside Dr. & Howell Mill Rd.)

Size: Suite 668: 3,250 SF Office / Flex / Showroom

Rate: \$22.00 per RSF Modified Gross

- 100% HVAC
- · Incredible access to all areas of town
- High ceiling loft type space (14 Clear)
- Dock high door access in rear
- Numerous amenities, eateries and GA Tech campus within walking distance
- Free parking
- Approximately 800 SF of warehouse space
- Currently set up with stage and stadium seating