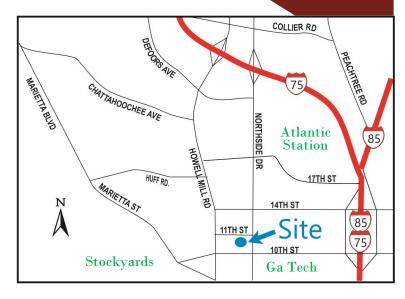

### West Midtown Atlanta / Flex / Office / Warehouse Available For Lease



#### 660 11th Street, Atlanta, GA 30318

(Located on 11th Street Between Northside Dr. & Howell Mill Rd.)

Size: Suite 668: 3,250 SF Office / Flex / Showroom

Rate: \$22.00 per RSF Modified Gross

- 100% HVAC
- · Incredible access to all areas of town
- High ceiling loft type space (14 Clear)
- Dock high door access in rear
- Numerous amenities, eateries and GA Tech campus within walking distance
- Free parking
- Approximately 800 SF of warehouse space
- Currently set up with stage and stadium seating



Dave Smith 404.869.2605 dave@joelandgranot.com

For complete details, please visit: www.joelandgranot.com



633 Antone St. NW, Atlanta, GA 30318 (ph) 404.869.2600 | (fax) 404.869.2601

## 660 11th Street, Atlanta, GA 30318 Floor Plan



Dave Smith 404.869.2605 dave@joelandgranot.com

For complete details, please visit: www.joelandgranot.com



633 Antone St. NW, Atlanta, GA 30318 (ph) 404.869.2600 | (fax) 404.869.2601

# 660 11th Street Atlanta, GA 30318



#### **Aerials**



633 Antone St NW, GA 30318 (ph) 404.869.2600 | (fax) 404.869.2601