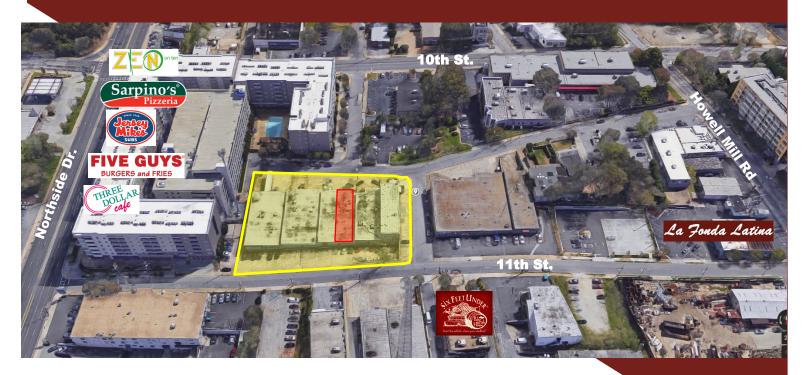

#### **Aerials**

633 Antone St NW, GA 30318 (ph) 404.869.2600 | (fax) 404.869.2601