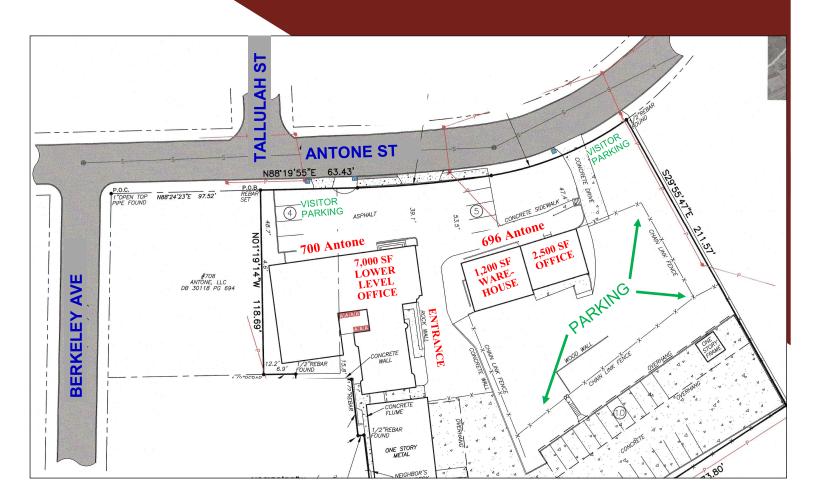

## 696 & 700 Antone St. NW, Atlanta GA 30318 Site Plan

Ellis Murray 404.869.2624 ellis@joelandgranot.com

For complete details, please visit: www.joelandgranot.com