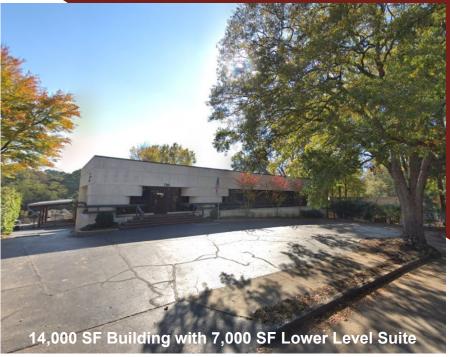

## **Below Market Office Space in West Midtown**

7,000 SF Office Space for Lease

700 Antone St. NW, Atlanta, GA 30318

Size: 7,000 SF

Price: \$12.00 -\$14.00/SF Net of Janitorial

- Lower level space with private entrance
- Move in ready with reception area, conference room, break room, 9 offices and open area
- Furniture negotiable
- Signage on Antone Street available
- 3:1000 parking