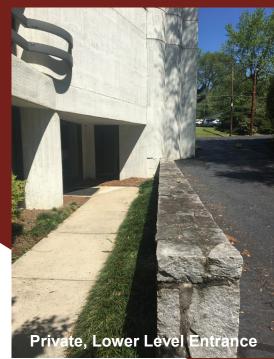

## **Below Market Office Space in West Midtown**

7,000 SF Office Space for Lease

700 Antone St. NW, Atlanta, GA 30318

Size: 7,000 SF

Price: \$12.00 -\$14.00/SF Net of Janitorial

- Lower level space with private entrance
- Move in ready with reception area, conference room, break room, 9 offices and open area
- Furniture negotiable
- Signage on Antone Street available
- 3:1000 parking