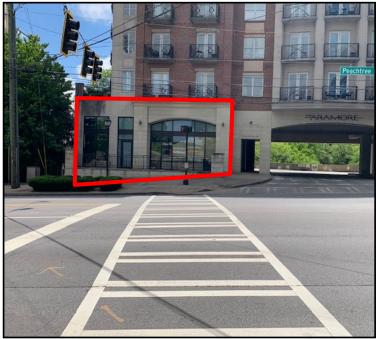

## RESTAURANT SPACES FOR LEASE Excellent Location on Peachtree Rd. in Buckhead

## The Aramore, 2277 Peachtree Road, Atlanta, GA 30309

SIZE: 3,243 RSF (RESTAURANTAVAILABLE

RATE: INQUIRE

- Second generation restaurant space with a patio
- Great Buckhead location with many restaurants and amenities in walking distance
- · Free ample covered parking
- Signage on Peachtree Rd.
- Dedicated traffic light access to Peachtree Rd.