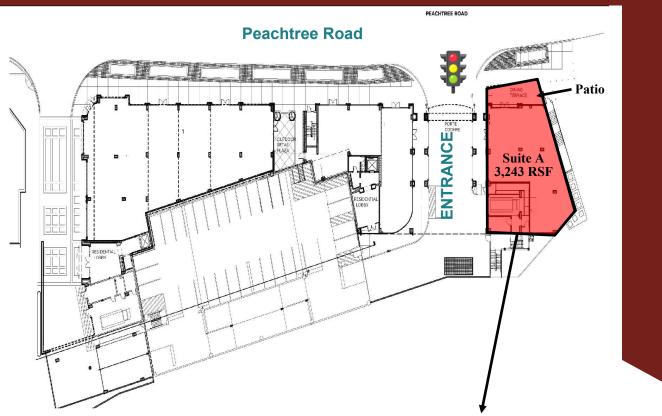

## The Aramore, 2277 Peachtree Road, Atlanta, GA 30309

SIZE: 3,243 RSF (RESTAURANTAVAILABLE

RATE: INQUIRE

- Second generation restaurant space with a patio
- Great Buckhead location with many restaurants and amenities in walking distance
- · Free ample covered parking
- Signage on Peachtree Rd.
- Dedicated traffic light access to Peachtree Rd.