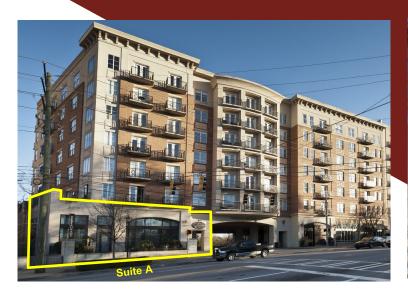

## The Aramore, 2277 Peachtree Road, Atlanta, GA 30309

SIZE: 3,243 RSF (RESTAURANTAVAILABLE

RATE: INQUIRE

- Second generation restaurant space with a patio
- Great Buckhead location with many restaurants and amenities in walking distance
- · Free ample covered parking
- Signage on Peachtree Rd.
- Dedicated traffic light access to Peachtree Rd.