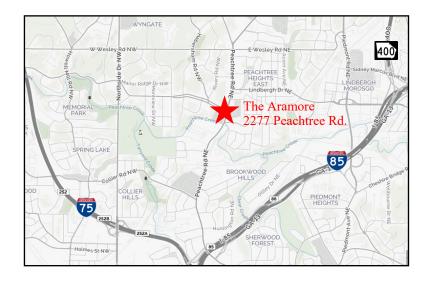

## The Aramore, 2277 Peachtree Road, Atlanta, GA 30309

SIZE: 3,243 RSF (RESTAURANTAVAILABLE

RATE: INQUIRE

- Second generation restaurant space with a patio
- Great Buckhead location with many restaurants and amenities in walking distance
- · Free ample covered parking
- Signage on Peachtree Rd.
- Dedicated traffic light access to Peachtree Rd.