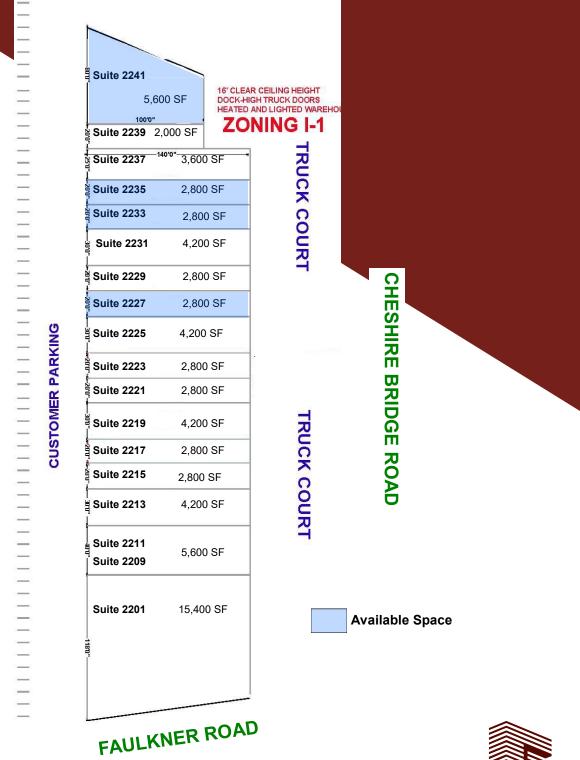

## 2201-2241 Faulkner Road, Atlanta GA 30324 Site Plan 2,800 to 5,600 SF Available