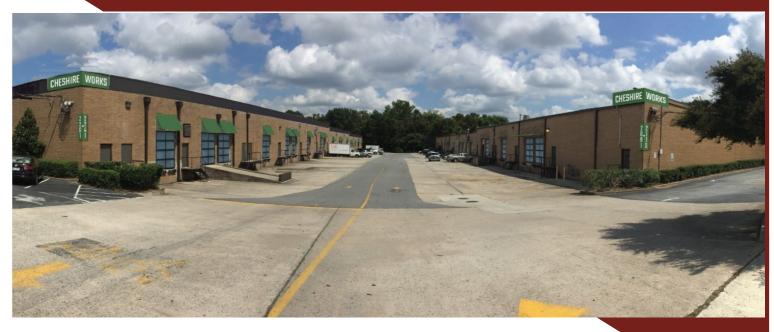

## AVAILABLE FOR LEASE - CHESHIRE WORKS Midtown/Buckhead Warehouse/Flex/Showroom

Cheshire Works 2091-2115 & 2201-2241 Faulkner Road, Atlanta GA 30324

**SIZES:** Various Square Footages Ranging

from 2,800 SF to 11,900 SF

**RATE:** \$12.00-\$14.00/SF NNN

- 16' Clear Ceiling Height
- Dock-High Truck Doors
- New Ownership Ready to Make Deals
- Warehouse, Flex, Office Opportunities Available
- Incredible Intown Location Adjacent to a New Planned 200 Unit Class "A" Apartment Complex
- Cheshire Bridge Road & Faulkner Road Location with Great Access to all Areas of Atlanta