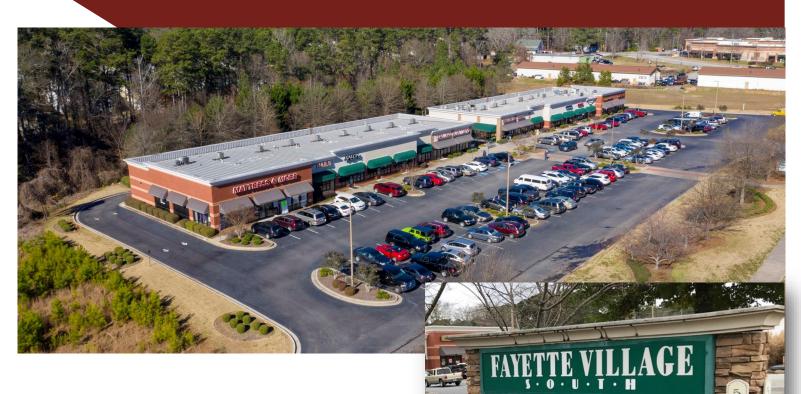

## 1,300 up to 6,200 RSF Retail Space Available Fayette Village South

535 S. Glynn Street Fayetteville, GA 30214

**Rate:** \$20.50SF MG **OPEX:** \$3.35/SF

- Located off of GA 85 and South Fayetteville
- Near Kroger & Publix
- Great Access and Visibility
- 5.2/1,000 SF Parking Ratio