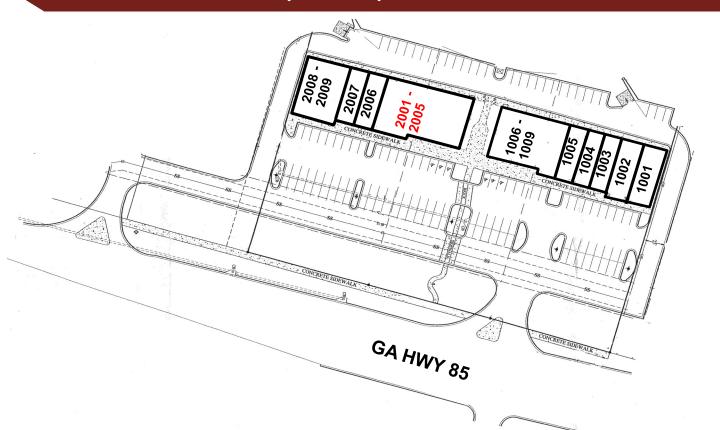

## Fayette Village South 535 S Glynn St., Fayetteville, GA 30214

| Suite     | Tenant                           | SF    |
|-----------|----------------------------------|-------|
|           |                                  |       |
| 1001      | Little Caesars                   | 1,750 |
| 1002      | Dickey's BBQ                     | 1,750 |
| 1003      | Vapor Fog                        | 1,300 |
| 1004      | Orek                             | 1,300 |
| 1005      | Goodwill                         | 1,300 |
| 1006-1009 | Broadway Diner                   | 4,900 |
| 2001-2005 | VACANT                           | 6,200 |
| 2006      | Vapor Fog                        | 1,300 |
| 2007      | Nail Salon                       | 1,300 |
| 2008-2009 | Rehab Solutions Physical Therapy | 3,500 |