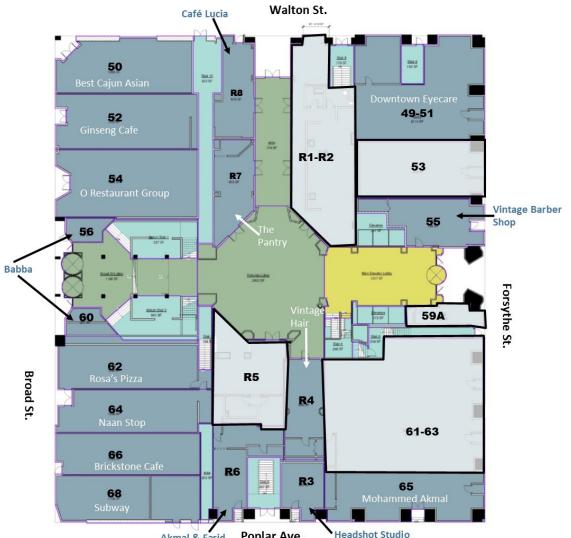

## Healey Building Retail Floor Plan

Akmal & Farid Poplar Ave.

•Headshot Stu

| Suite No. | Sq. Ft.  | Status |
|-----------|----------|--------|
| 49-51     | 2,100 SF | Leased |
| 53        | 1,030 SF | Vacant |
| 55        | 845 SF   | Leased |
| 59A       | 283 SF   | Vacant |
| 61,63     | 3,543 SF | Vacant |
| 65        | 1,200 SF | Leased |
| R3        | 360 SF   | Leased |
| R4        | 705 SF   | Leased |
| R5        | 1,134 SF | Vacant |
| R6        | 600 SF   | Leased |
| 68        | 1,134 SF | Leased |

| Suite No. | Sq. Ft.  | Status |  |
|-----------|----------|--------|--|
| 66        | 1,116 SF | Leased |  |
| 64        | 1,217 SF | Leased |  |
| 62        | 1,200SF  | Leased |  |
| 60        | 209 SF   | Leased |  |
| 56        | 185 SF   | Leased |  |
| 54        | 1,441 SF | Leased |  |
| 52        | 1,522 SF | Leased |  |
| 50        | 1,385 SF | Leased |  |
| R8        | 760 SF   | Leased |  |
| R7        | 655 SF   | Leased |  |
| R1, R2    | 1,938 SF | Vacant |  |