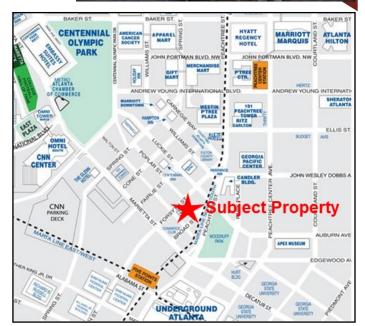

## AVAILABLE FOR LEASE Downtown Retail Space

Bounded by Broad Street, Walton Street, Forsyth Street & Poplar Street

Healey Building 57 Forsyth St NW Atlanta, GA 30303

**RATE:** \$20.00 - \$25.00/SF NNN **SIZE:** 283 - 3,543 RSF