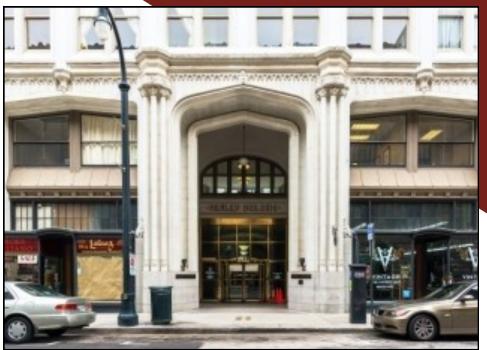

## AVAILABLE FOR LEASE Downtown Retail Space

Bounded by Broad Street, Walton Street, Forsyth Street & Poplar Street

Healey Building 57 Forsyth St NW Atlanta, GA 30303

**RATE:** \$20.00 - \$25.00/SF NNN **SIZE:** 283 - 3,543 RSF

- Lower Level Access and Exposure
- Adjacent to GA State University
- MARTA Rail & Street Car Access
- Located in the Heart of the Opportunity Zone. For more information go to <u>https://</u> <u>www.investatlanta.com/business/bonds-incentives/</u> <u>opportunity-zones/</u>
- Building on the National Register of Historic Places