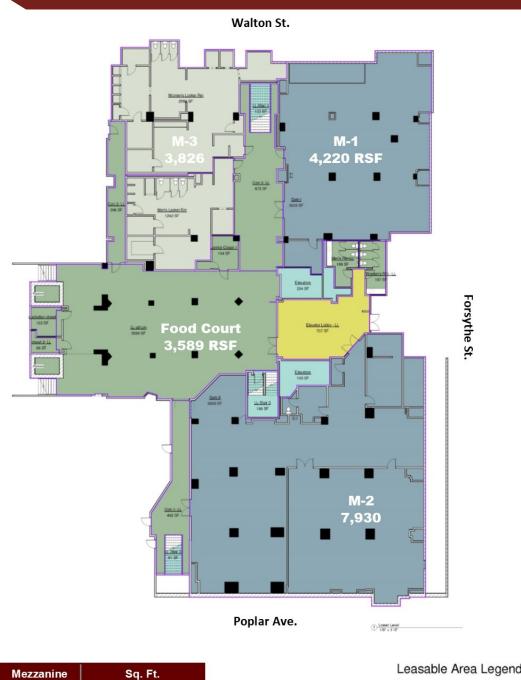

## **Healey Building** Lower Level Floor Plan

\$12.00/SF Full Service

| Sq. Ft.    |  |
|------------|--|
| 4,220 RSF  |  |
| 7,930 RSF  |  |
| 3,826 RSF  |  |
| 15,976 RSF |  |
|            |  |

Leasable Area Legend