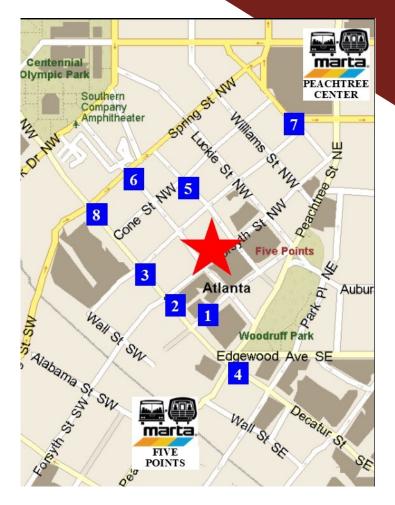

## Healey Building Parking Map

|  |     | Lot Name /<br>Address                | Rate                   | Distance from<br>Healey Building |
|--|-----|--------------------------------------|------------------------|----------------------------------|
|  | 1   | Compark<br>34 Broad Street           | \$100 -<br>\$125/Month | 75 Yards                         |
|  | 2   | Lanier Parking<br>(55 Marietta St.)  | \$95.00/Month          | 0.1 Miles                        |
|  | 3   | AAA Parking<br>(79 Marietta St.)     | \$85.00/Month          | 0.2 Miles                        |
|  | 4   | LAZ Parking<br>(5 Decatur St.)       | \$110.00/Month         | 0.2 Miles                        |
|  | 5   | PCA 98 Cone St.<br>(98 Cone St.)     | \$75.00/Month          | 0.3 Miles                        |
|  | - 0 | Centennial Tower<br>(110 Walton St.) | \$110.00/Month         | 0.3 Miles                        |
|  | 7   | 717 Parking<br>(156 Carnegie<br>Way) | \$75.00/Month          | 0.2 Miles                        |
|  | 8   | 123 Marietta                         | \$78.00/Month          | 0.2 Miles                        |
|  |     | Peachtree Center<br>MARTA Station    |                        | 0.5 Miles                        |
|  |     | Five Points<br>MARTA Station         |                        | 0.2 Miles                        |