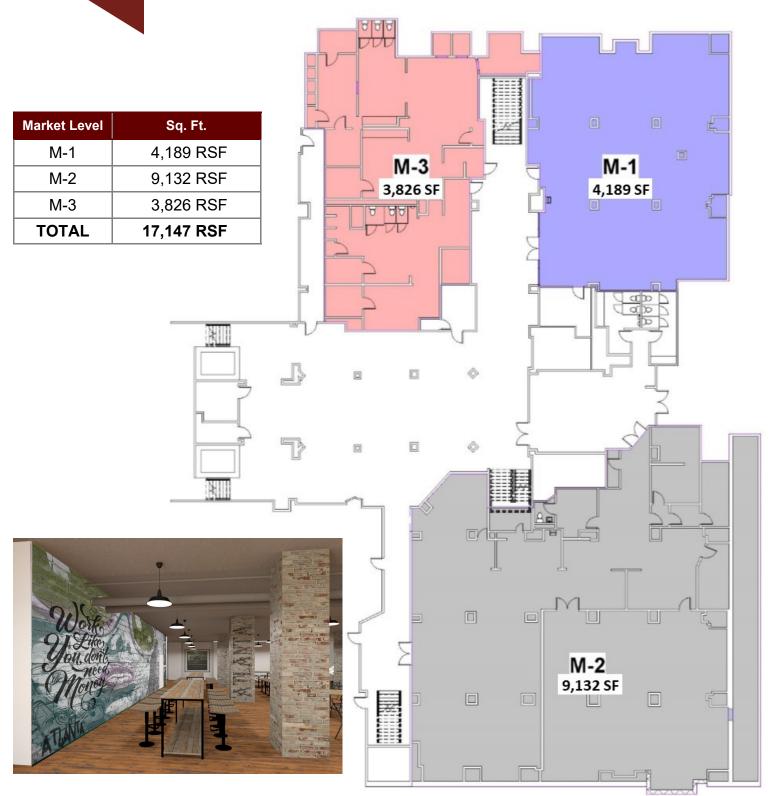

## Healey Building Market Level Floor Plan

For complete details, please visit: www.joelandgranot.com

633 Antone St NW, Atlanta, GA 30318 (ph) 404.869.2600 | (fax) 404.869.2601