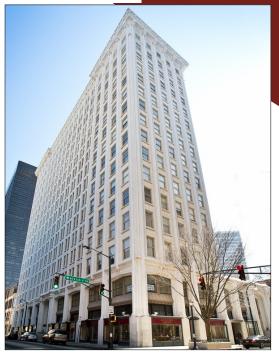

## Downtown Loft Office Space for Lease HISTORIC HEALEY BUILDING

Bounded by Broad Street, Walton Street, Forsyth Street & Poplar

**Healey Building** 57 Forsyth St NW Atlanta, GA 30303

RATE: \$22.50 SF Full Service

**SIZE:** 2,179 - 4,844 Contiguous RSF

- Unique Turn of the Century Loft Office with Large Street View Windows Overlooking Broad Street.
- Adjacent to GA State University
- MARTA Rail & Street Car Access
- Located in the heart of the Opportunity Zone. For more information go to <a href="https://dca.ga.gov/community-economic-development/incentives/opportunity-zones">https://dca.ga.gov/community-economic-development/incentives/opportunity-zones</a>
- Building on the National Register of Historic Places