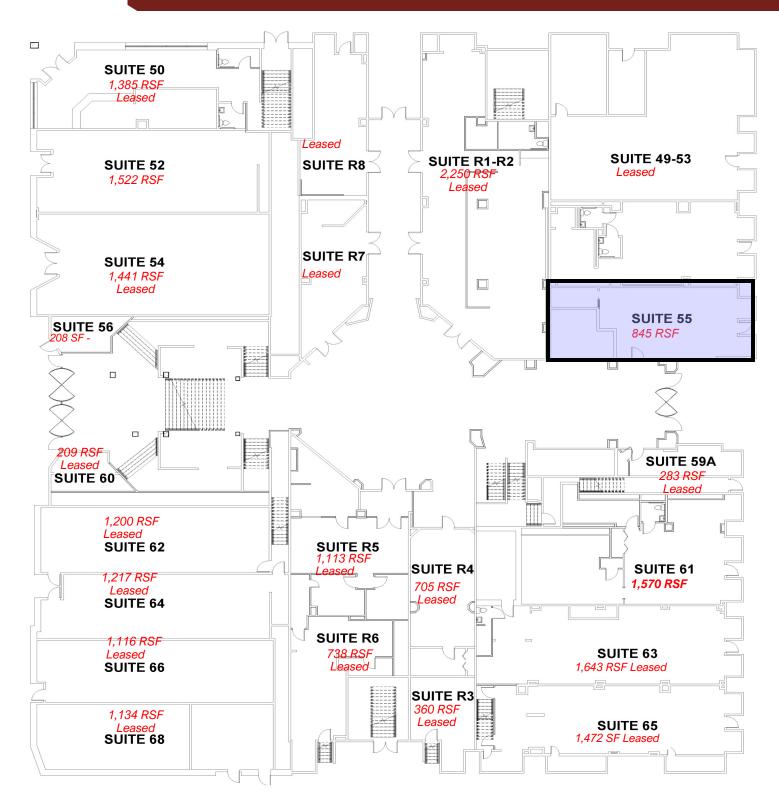

## Healey Building Retail Floor Plan

633 Antone St NW, Atlanta, GA 30318 (ph) 404.869.2600 | (fax) 404.869.2601