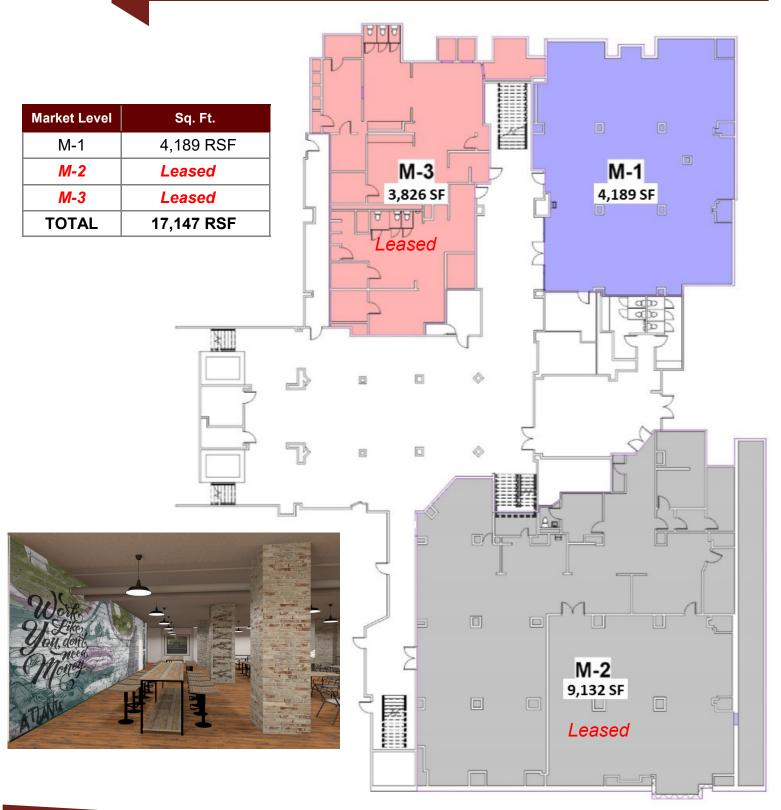

## Healey Building Market Level Floor Plan \$12.00/SF

633 Antone St NW, Atlanta, GA 30318 (ph) 404.869.2600 | (fax) 404.869.2601