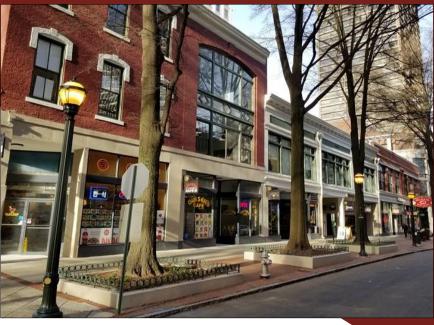

SIZE: 208 RSF RATE: \$1,750 PER MONTH TRIPLE NET OPEX: \$8.08/SF

- Street Level Exposure | Space is Adjacent to Main Building Entrance
- Adjacent to Numerous Full Service Restaurants
- Adjacent to GA State University, Rialto Theatre, GSU Aderhold Learning Center & the GSU School of Music
- Newly Built Out Suite
- MARTA Rail & Street Car Access
- Located in the Heart of the Opportunity Zone. For more information go to <u>https://www.investatlanta.com/business/bonds-</u> incentives/opportunity-zones/
- Building on the National Register of Historic Places