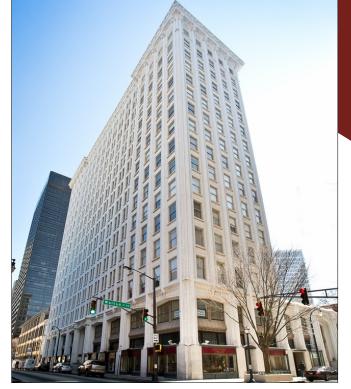

## Downtown Retail Space For Lease HISTORIC HEALEY BUILDING

Bounded by Broad Street, Walton Street, Forsyth Street & Poplar Street

**Healey Building** (space is on Broad Street) 57 Forsyth St NW, Suite 56 Atlanta, GA 30303

SIZE: 208 RSF RATE: \$1,750 PER MONTH TRIPLE NET OPEX: \$8.08/SF

- Street Level Exposure | Space is Adjacent to Main Building Entrance
- Adjacent to Numerous Full Service Restaurants
- Adjacent to GA State University, Rialto Theatre, GSU Aderhold Learning Center & the GSU School of Music
- Newly Built Out Suite
- MARTA Rail & Street Car Access
- Located in the Heart of the Opportunity Zone. For more information go to <u>https://www.investatlanta.com/business/bonds-</u> incentives/opportunity-zones/
- Building on the National Register of Historic Places