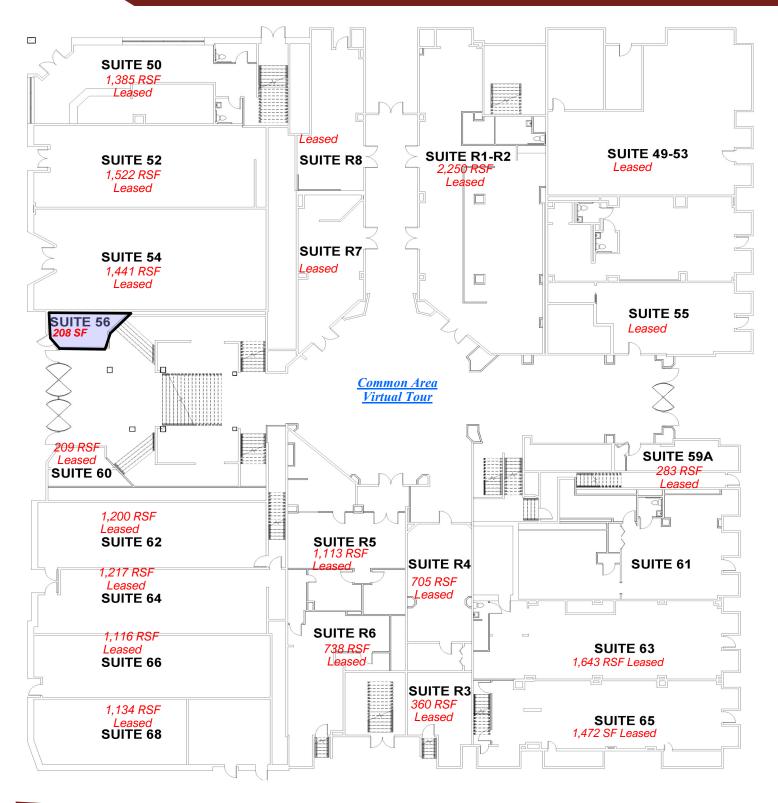

## Healey Building Retail Floor Plan Suite 56

Dave Smith 404.869.2605 dave@joelandgranot.com

For complete details, please visit: www.joelandgranot.com

633 Antone St NW, Atlanta, GA 30318 (ph) 404.869.2600 | (fax) 404.869.2601