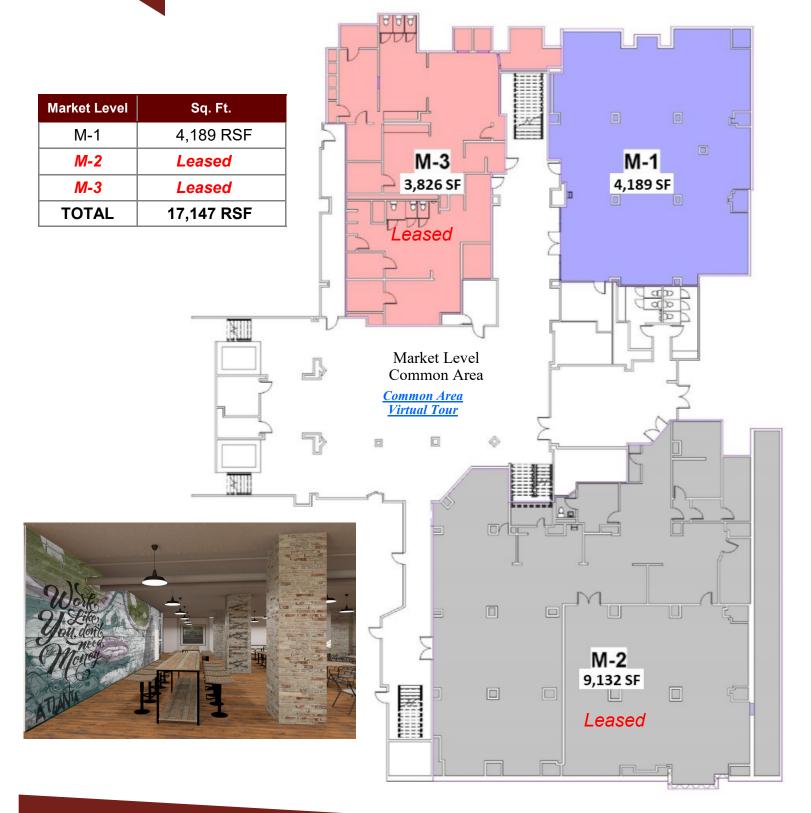

## Healey Building Market Level Floor Plan \$12.00/SF

633 Antone St NW, Atlanta, GA 30318 (ph) 404.869.2600 | (fax) 404.869.2601