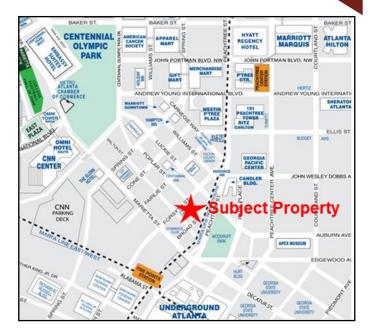

## Healey Building Retail Site Plan

633 Antone St NW, Atlanta, GA 30318 (ph) 404.869.2600 | (fax) 404.869.2601