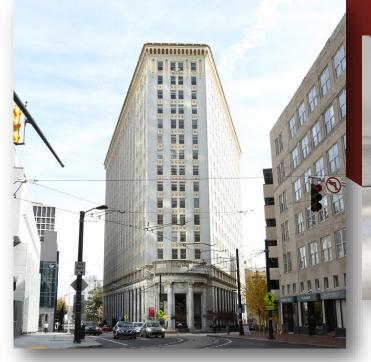

## Sublease 3,451 SF Office at The Hurt Building 11th Floor Downtown Office Space at Below Market Rate

### RATE: \$22.00/SF (Below Market Rate) SIZE : 3,451 RSF

- 3,451 SF of creative workspace ideal for professional services firms
- Four large offices with windows and great natural light
- Reception/lobby, conference room, bullpen/ collaborative open area, kitchenette
- MARTA rail and street car access
- Numerous walkable amenities (97 walkability score)
- Term: Through 2/28/2022