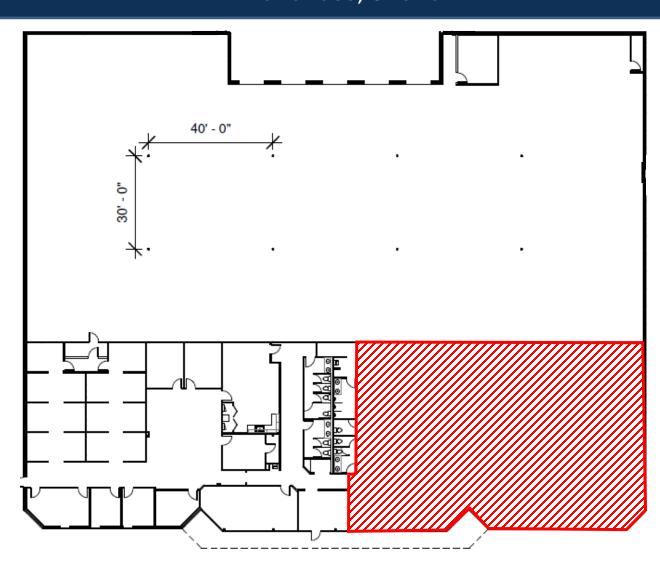

### 31,524 SF AVAILABLE 4291 COMMUNICATIONS DRIVE Norcross, Georgia

\* Floor plan to be revised upon completion of make ready (office highlighted in red is to be demolished and converted to warehouse)