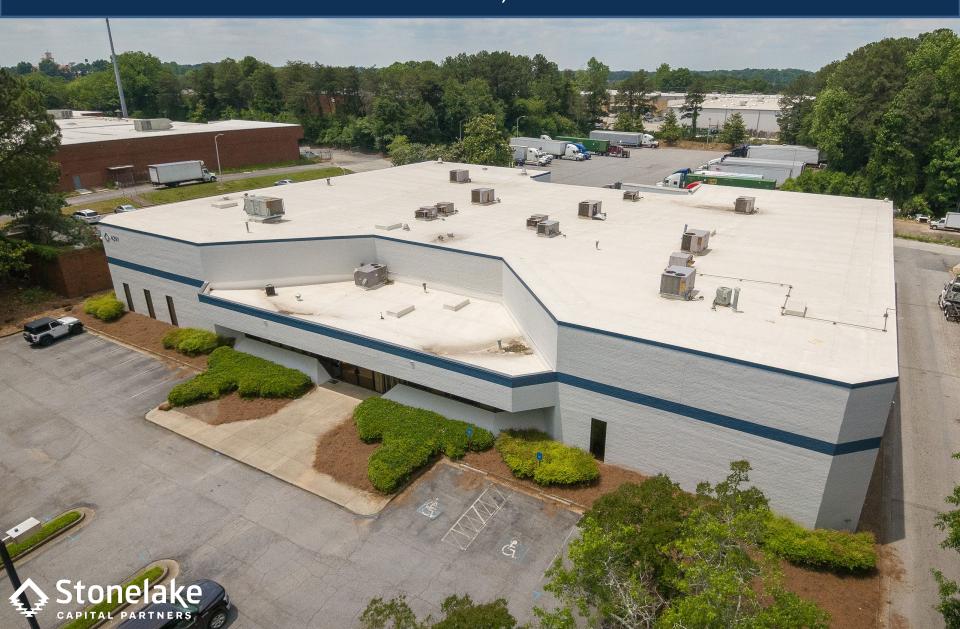

### 31,524 SF AVAILABLE 4291 COMMUNICATIONS DRIVE Norcross, Georgia

#### **SPACE FOR LEASE - INFORMATION**

• Total SF: 31,524

• Office SF: 6,000

• Warehouse SF: 25,524

• Dock High Doors: 4

Drive In Doors: 1

• Clear Height: 21'

Power: 1,200-Amp, 3-Phase Power

• Sprinkler System: Standard Wet

Column Spacing: 40' x 30'

• **Zoning:** Light Industry (M-1)