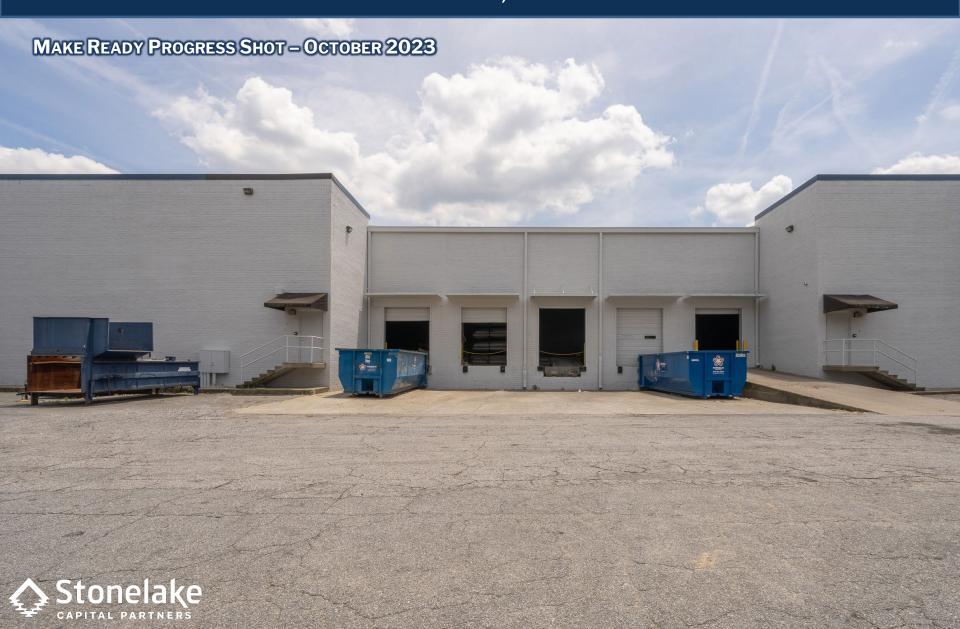

#### **2023 MAKE READY – INFORMATION**

- Office: New paint, carpet, LVT flooring, LEDs, ceiling tiles, millwork, and restroom/breakroom fixtures
- HVAC: Repair and, where necessary, replace HVAC systems
- Office Demo: Convert +/- 6,000-sf of office to traditional warehouse
- Fence and Outside Storage: Replace and Install 8' chain link and barb-wire fence to secure truck court
- Warehouse: New paint and LEDs
- Warehouse Floor: Repair and polished building slab
- Warehouse Docks: Repair and, where necessary, replace damaged dock doors and levelers

31,524 SF AVAILABLE 4291 COMMUNICATIONS DRIVE Norcross, Georgia