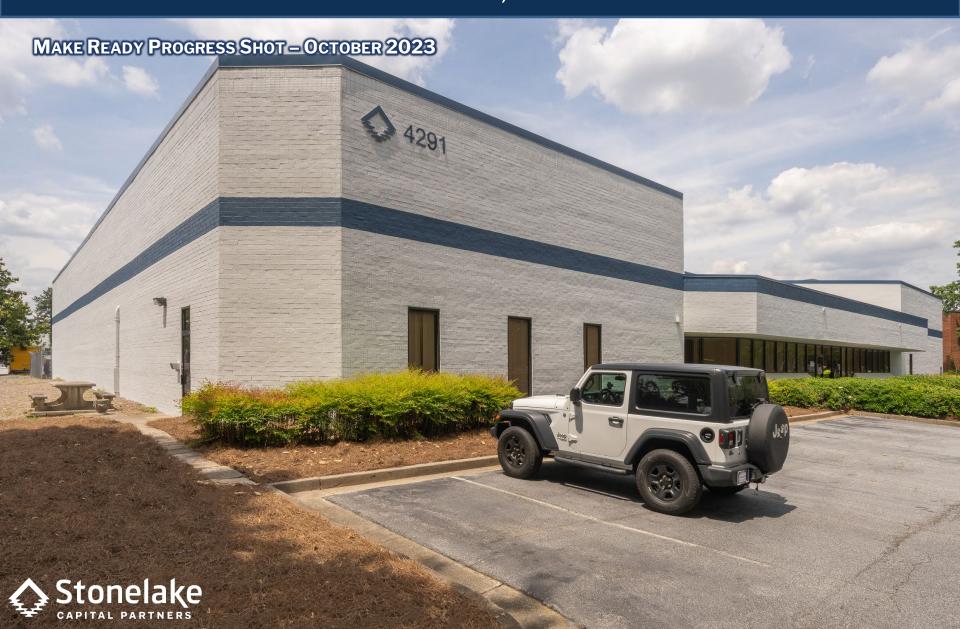

#### **2023 MAKE READY – INFORMATION**

- Office: New paint, carpet, LVT flooring, LEDs, ceiling tiles, millwork, and restroom/breakroom fixtures
- HVAC: Repair and, where necessary, replace HVAC systems
- Office Demo: Convert +/- 6,000-sf of office to traditional warehouse
- Fence and Outside Storage: Replace and Install 8' chain link and barb-wire fence to secure truck court
- Warehouse: New paint and LEDs
- Warehouse Floor: Repair and polished building slab
- Warehouse Docks: Repair and, where necessary, replace damaged dock doors and levelers