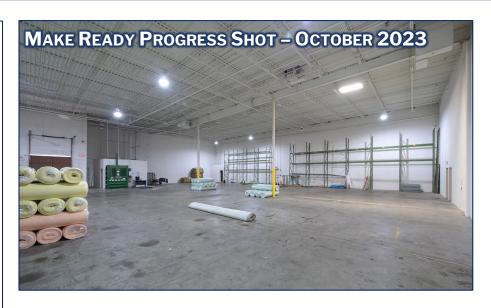

#### **2023 MAKE READY – INFORMATION**

- Office: New paint, carpet, LVT flooring, LEDs, ceiling tiles, millwork, and restroom/breakroom fixtures
- HVAC: Repair and, where necessary, replace HVAC systems
- Office Demo: Convert +/- 6,000-sf of office to traditional warehouse
- Fence and Outside Storage: Replace and Install 8' chain link and barb-wire fence to secure truck court
- Warehouse: New paint and LEDs
- Warehouse Floor: Repair and polished building slab
- Warehouse Docks: Repair and, where necessary, replace damaged dock doors and levelers