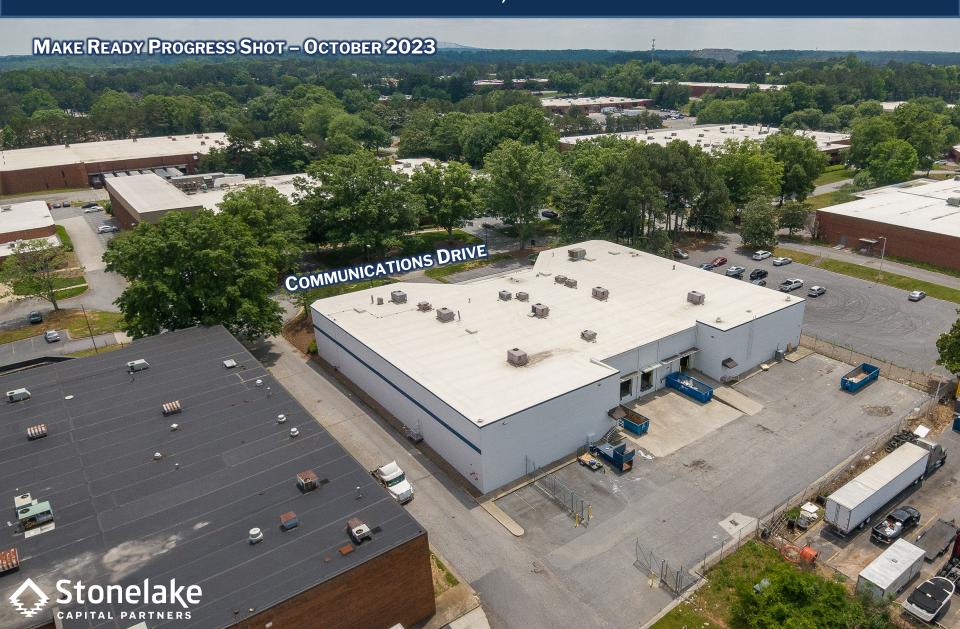

#### **2023 MAKE READY – INFORMATION**

- Office: New paint, carpet, LVT flooring, LEDs, ceiling tiles, millwork, and restroom/breakroom fixtures
- HVAC: Repair and, where necessary, replace HVAC systems
- Office Demo: Convert +/- 6,000-sf of office to traditional warehouse
- Fence and Outside Storage: Replace and Install 8' chain link and barb-wire fence to secure truck court
- Warehouse: New paint and LEDs
- Warehouse Floor: Repair and polished building slab
- Warehouse Docks: Repair and, where necessary, replace damaged dock doors and levelers

31,524 SF AVAILABLE 4291 COMMUNICATIONS DRIVE Norcross, Georgia