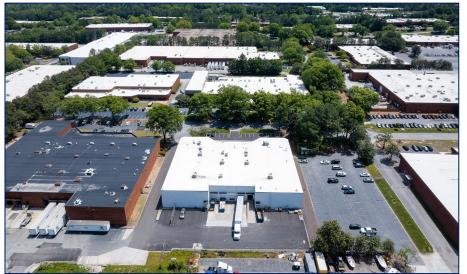

### 31,524 SF AVAILABLE 4291 COMMUNICATIONS DRIVE Norcross, Georgia

#### **SPACE FOR LEASE - INFORMATION**

• Total SF: 31,524

• Office SF: 6,000

• Warehouse SF: 25,524

• Dock High Doors: 4

Drive In Doors: 1

• Clear Height: 21'

Power: 1,200-Amp, 3-Phase Power

• Sprinkler System: Standard Wet

Column Spacing: 40' x 30'

• **Zoning:** Light Industry (M-1)