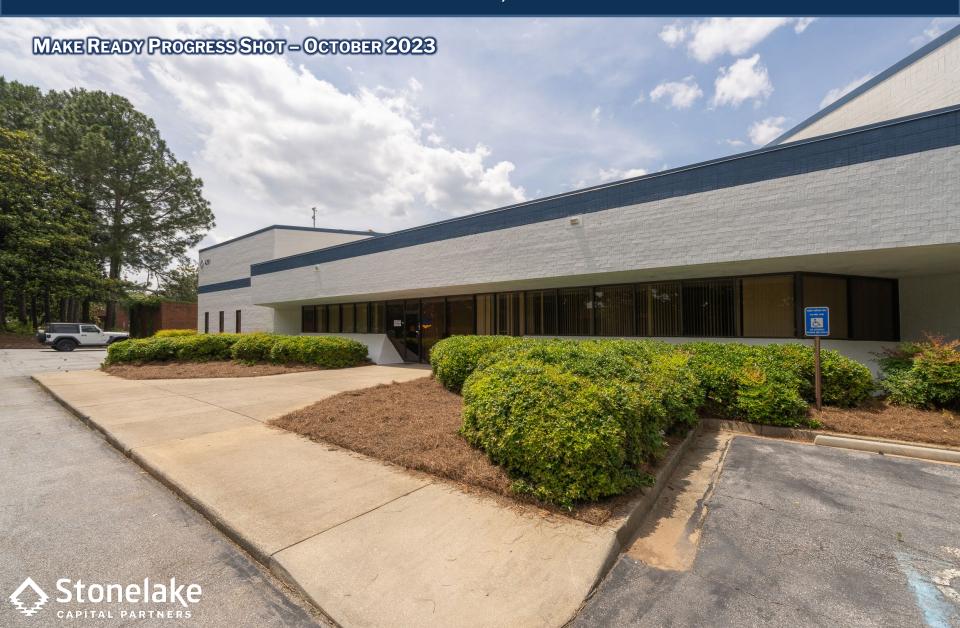

#### **2023 MAKE READY – INFORMATION**

- Office: New paint, carpet, LVT flooring, LEDs, ceiling tiles, millwork, and restroom/breakroom fixtures
- HVAC: Repair and, where necessary, replace HVAC systems
- Office Demo: Convert +/- 6,000-sf of office to traditional warehouse
- Fence and Outside Storage: Replace and Install 8' chain link and barb-wire fence to secure truck court
- Warehouse: New paint and LEDs
- Warehouse Floor: Repair and polished building slab
- Warehouse Docks: Repair and, where necessary, replace damaged dock doors and levelers

31,524 SF AVAILABLE 4291 COMMUNICATIONS DRIVE Norcross, Georgia