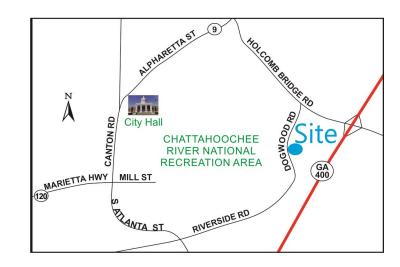

## **AVAILABLE - 2,006 UP TO 3,356 RSF**ROSWELL/NORTH FULTON OFFICE SPACE FOR LEASE

PAVILION CENTER 9755 Dogwood Road Roswell, GA 30075

LEASE RATE: \$18.25 - \$18.75/SF SIZE: 2,006 TO 3,356 RSF

- Ideal for Growing and Emerging Companies
- Shared Conference Room Available
- Ample Parking at 4/1,000 RSF
- Convenient Access to GA 400