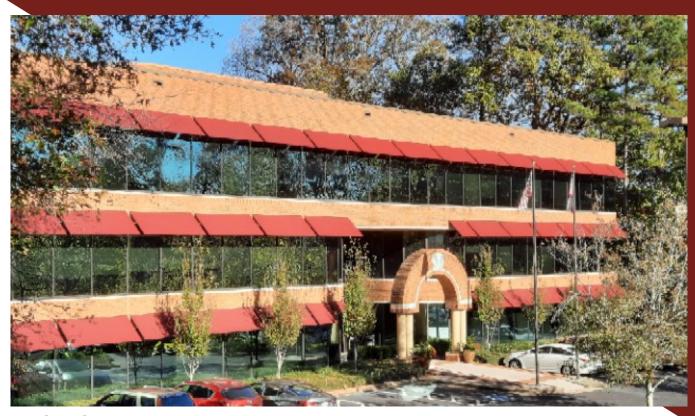

## **AVAILABLE - 2,006 UP TO 3,356 RSF**ROSWELL/NORTH FULTON OFFICE SPACE FOR LEASE

PAVILION CENTER 9755 Dogwood Road Roswell, GA 30075

LEASE RATE: \$18.25 - \$18.75/SF SIZE: 2,006 TO 3,356 RSF

- Ideal for Growing and Emerging Companies
- Shared Conference Room Available
- Ample Parking at 4/1,000 RSF
- Convenient Access to GA 400