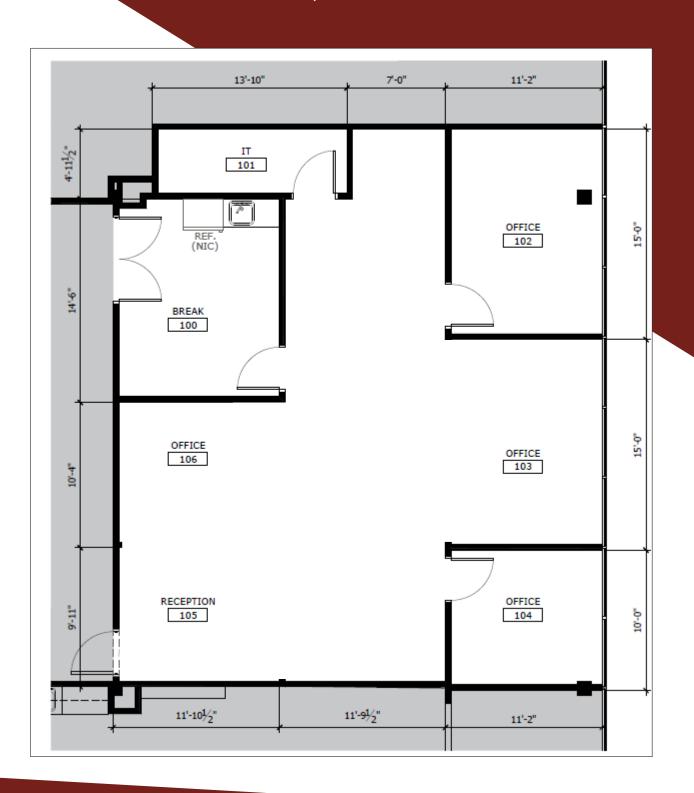

## PAVILION CENTER 9755 Dogwood Road Roswell, GA 30075

Suite 107 1,577 RSF

962 Howell Mill Road, Atlanta, GA 30318 (ph) 404.869.2600 | (fax) 404.869.2601