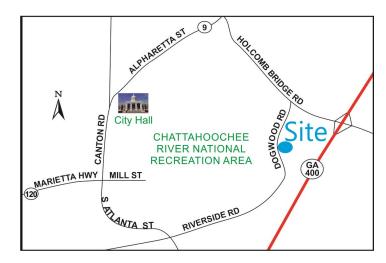

## ROSWELL/NORTH FULTON OFFICE SPACE FOR LEASE

**PAVILION CENTER** 9755 Dogwood Road Roswell, GA 30075

\$18.50-\$19.00/SF FS LEASE RATE: SIZE: 1,577 - 2,666 RSF

- Ideal for Growing and Emerging Companies
- Located in the Roswell Opportunity Zone. Go to http:// www.roswellgov.com/home/showdocument?id=1468 for more information.
- Shared Conference Room Available
- Ample Parking at 4/1,000 RSF
- Convenient Access to GA 400