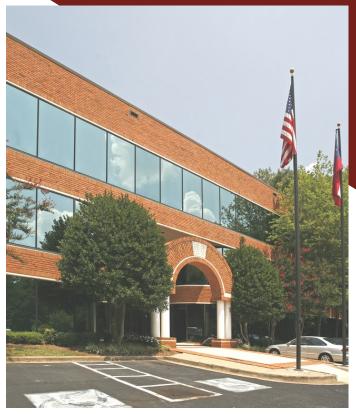

## ROSWELL/NORTH FULTON OFFICE SPACE FOR LEASE

**PAVILION CENTER** 9755 Dogwood Road Roswell, GA 30075

\$18.50-\$19.00/SF FS LEASE RATE: SIZE: 1,577 - 2,666 RSF

- Ideal for Growing and Emerging Companies
- Located in the Roswell Opportunity Zone. Go to http:// www.roswellgov.com/home/showdocument?id=1468 for more information.
- Shared Conference Room Available
- Ample Parking at 4/1,000 RSF
- Convenient Access to GA 400