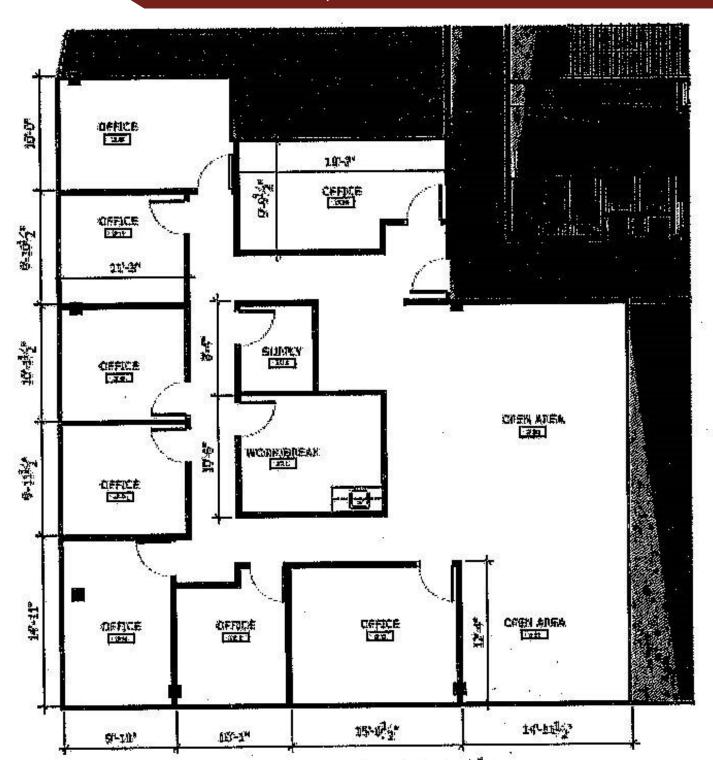

## PAVILION CENTER 9755 Dogwood Road Roswell, GA 30075

Suite 220 2,666 RSF

962 Howell Mill Road, Atlanta, GA 30318 (ph) 404.869.2600 | (fax) 404.869.2601