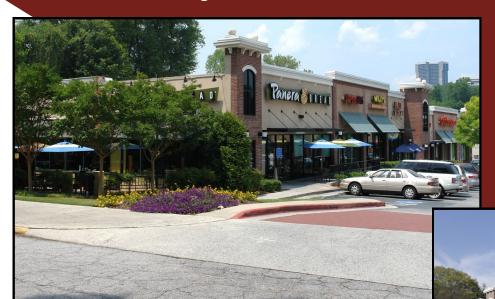

## PRIME S. BUCKHEAD 2nd GENERATION RESTAURANT & RETAIL SPACE FOR LEASE Excellent Frontage off Peachtree Road in Buckhead

SIZE: 1,600 SF & 4,400 SF SECOND GENERATION RESTAURANT SPACES

1,600 SF RETAIL

RATE: \$36.00/SF NNN OPEX: \$7.25/SF

 Restaurant Space: Available December 2019 Retail Space: Vacant

 2nd generation restaurant with 800 SF patio near Peachtree Battle Publix and Piedmont Hospital

Great Buckhead location with many amenities in walking distance