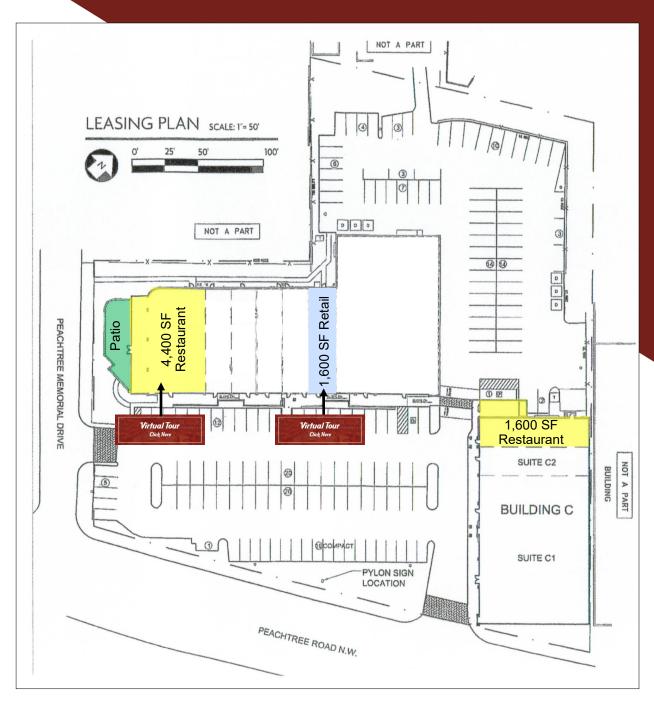

## PRIME S. BUCKHEAD 2nd GENERATION RESTAURANT & RETAIL SPACE FOR LEASE Excellent Frontage off Peachtree Road in Buckhead

SIZE: 1,600 SF & 4,400 SF SECOND GENERATION RESTAURANT SPACES

1,600 SF RETAIL

RATE: \$36.00/SF NNN OPEX: \$7.25/SF

 Restaurant Space: Available December 2019 Retail Space: Vacant

 2nd generation restaurant with 800 SF patio near Peachtree Battle Publix and Piedmont Hospital

Great Buckhead location with many amenities in walking distance

## Peachtree Square 2277 Peachtree Road, Atlanta, GA 30305 SIZE: 4,400 RSF

Tom Thompson 404.869.2604 tom@joelandgranot.com

For complete details, please visit: www.joelandgranot.com