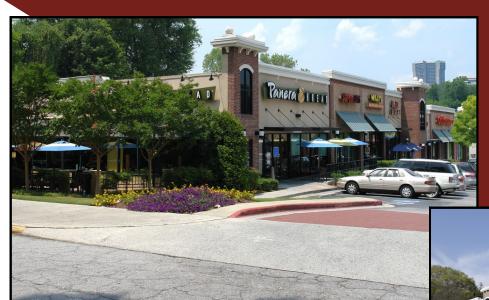

## PRIME S. BUCKHEAD RETAIL SPACE FOR LEASE Excellent Frontage off Peachtree Road in Buckhead

SIZE: 1,600 SF RETAIL RATE: \$35.00/SF NNN OPEX: \$7.50/SF

 Restaurant Space: Available December 2019 Retail Space: Vacant

- 2nd generation restaurant with 800 SF patio near Peachtree Battle Publix and Piedmont Hospital
- Great Buckhead location with many amenities in walking distance

• Traffic Count: 47,665 VPD

| Demographics          |           |           |
|-----------------------|-----------|-----------|
| 1 Mile                | 3 Mile    | 5 Miles   |
| 2018 Total Population |           |           |
| 17,098                | 152,569   | 356,535   |
| 2018Median Income     |           |           |
| \$140,780             | \$123,216 | \$114,624 |