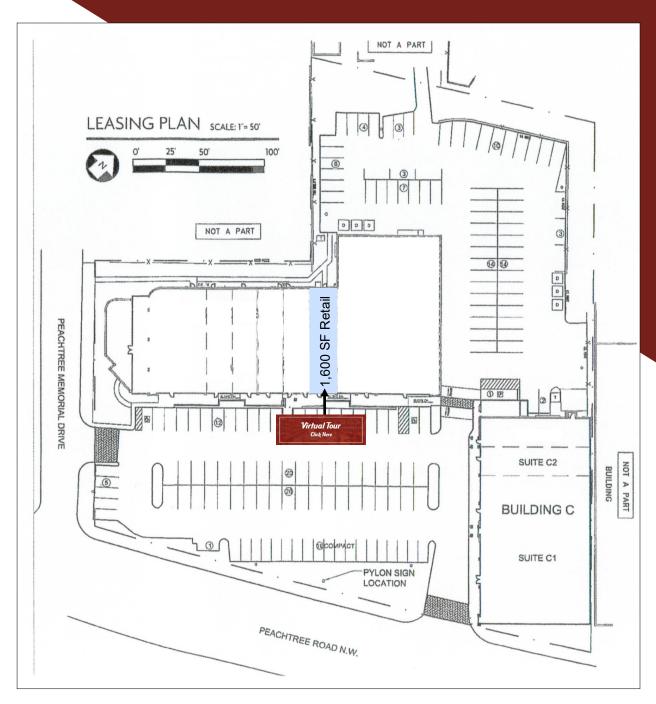

## PRIME S. BUCKHEAD RETAIL SPACE FOR LEASE Excellent Frontage off Peachtree Road in Buckhead

SIZE: 1,600 SF RETAIL RATE: \$35.00/SF NNN OPEX: \$7.50/SF

 Restaurant Space: Available December 2019 Retail Space: Vacant

## Peachtree Square 2277 Peachtree Road, Atlanta, GA 30305 SIZE: 1,600 RSF

Tom Thompson 404.869.2604 tom@joelandgranot.com

For complete details, please visit: www.joelandgranot.com