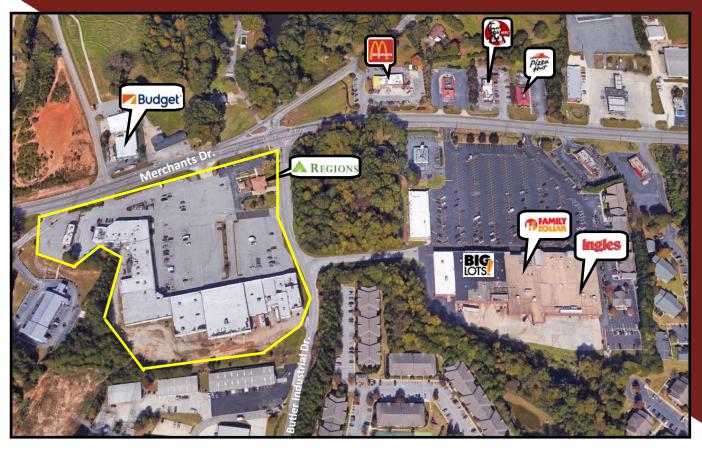

## 1,200 up to 5,194 RSF Retail Space Available Paulding Plaza

780 Paulding Plaza, Dallas, GA 30142

Traffic Count: 12,900 VPD

| Demographics          |          |          |
|-----------------------|----------|----------|
| 1 Mile                | 3 Miles  | 5 Miles  |
| 2017 Total Population |          |          |
| 4,761                 | 28,217   | 66,694   |
| 2017 Median Income    |          |          |
| \$56,182              | \$61,733 | \$68,302 |