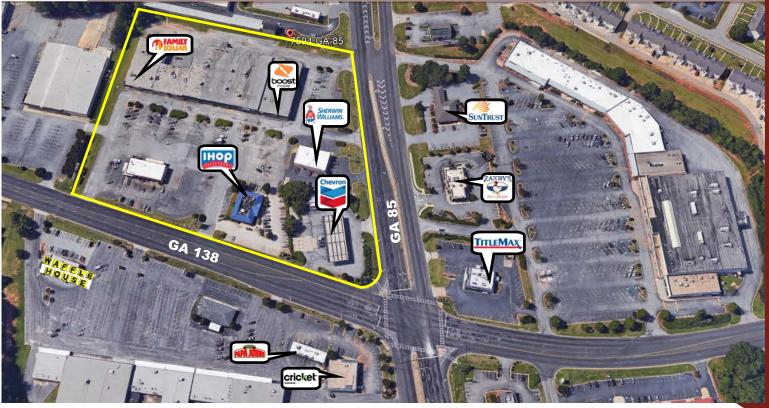

## **1,200 up to 24,000 RSF Retail Space Available** Riverdale Square

700 Highway 138, Riverdale, GA 30274

- Street Frontage off of GA 138 & 85
- Traffic Count: 28,310 VPD on GA 138 & 47,000 VPD on GA 85