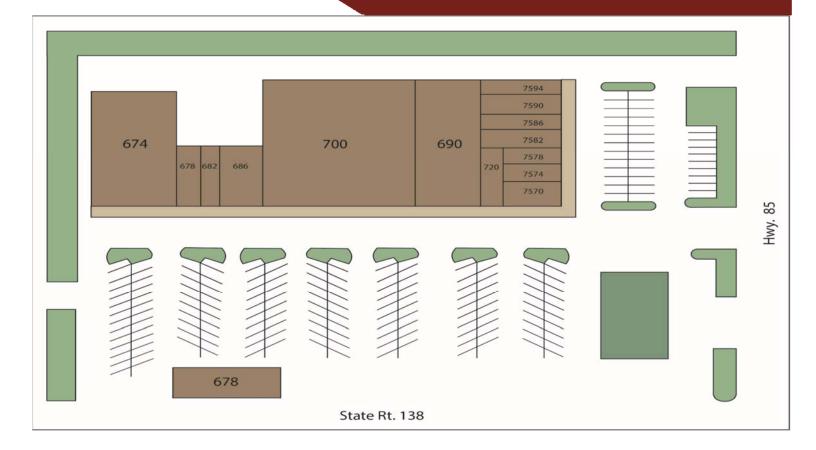

## **1,200 up to 24,000 RSF Retail Space Available** Riverdale Square

700 Highway 138, Riverdale, GA 30274

- Street Frontage off of GA 138 & 85
- Traffic Count: 28,310 VPD on GA 138 & 47,000 VPD on GA 85