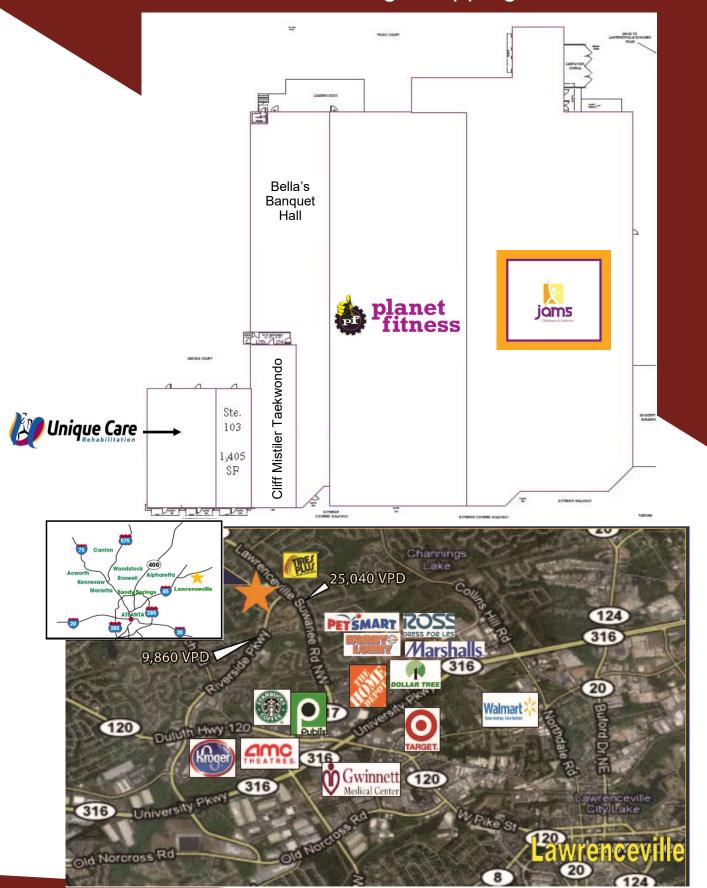

## 1,405 SF Lawrenceville Retail Space Available

## Riverside Crossing

1404-1414 Lawrenceville-Suwanee Rd, Lawrenceville, GA 30043

1404 Lawrenceville—Suwanee Rd, Lawrenceville, GA 30043

RATE: \$14.00 - 15.00/SF NNN

**OPEX:** \$3.50/SF

- Neighborhood shopping center with easy access from both Riverside Pkwy, and Lawrenceville-Suwannee Rd.
- Prominent Anchor Space Signage Available
- Located only 3 miles from Downtown Lawrenceville and 2 miles from Gwinnett College
- Traffic Count: 28,265 VPD from La

## Riverside Crossing Shopping Center

633 Antone Street NW, Atlanta, GA 30318 (ph) 404.869.2600 | (fax) 404.869.2601