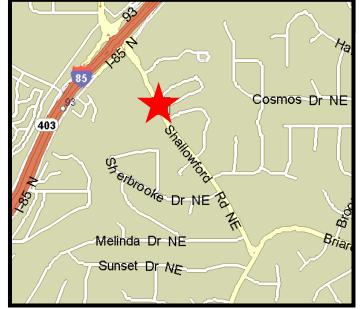

## 2558-2566 Shallowford Rd NE Atlanta, GA 30345

Size: 1,200 SF Rate: \$29.00/SF NNN OPEX: \$8.50/SF

- High Volume Publix Anchored Center
- Located Off of I-85 with Excellent Signalized Access off Shallowford Rd.
- Stable Tenant Mix
- Newly Painted; Parking Lot Resealed and Restriped
- Traffic Counts: I-85 167,773 VPD Shallowford Rd - 16,480 VPD