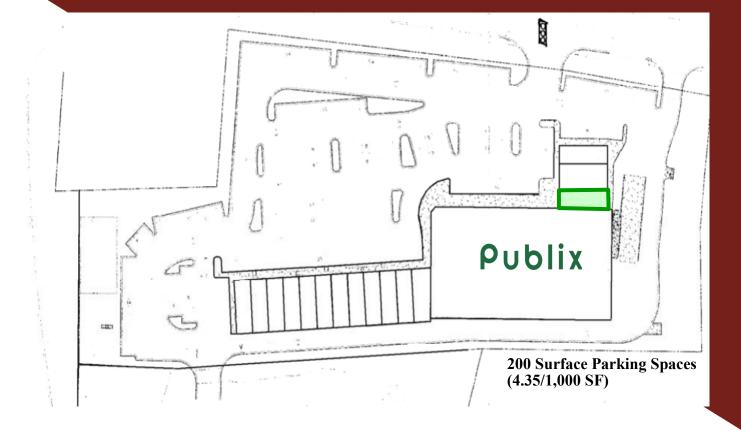

## AVAILABLE - PUBLIX / SHALLOWFORD EXCHANGE 1,200 SF Retail Space for Lease

## 2558-2566 Shallowford Rd NE Atlanta, GA 30345

Size: 1,200 SF Rate: \$29.00/SF NNN OPEX: \$8.50/SF

- High Volume Publix Anchored Center
- Located Off of I-85 with Excellent Signalized Access off Shallowford Rd.
- Stable Tenant Mix
- Newly Painted; Parking Lot Resealed and Restriped
- Traffic Counts: I-85 167,773 VPD Shallowford Rd - 16,480 VPD

## Shallowford Exchange Site Plan

| Shallowford |                           |  |
|-------------|---------------------------|--|
| Exchange    |                           |  |
| Suite       | Name                      |  |
| 118         | Publix                    |  |
| 201         | Chocolate Coffee          |  |
| 202         | Marco's Pizza             |  |
| 203         | AVAILABLE (1200 sq ft)    |  |
| 101         | Shallowford Cleaners      |  |
| 102         | Hop Shing Chinese         |  |
| 103         | American Deli             |  |
| 104         | UPS                       |  |
| 105         | Peach Cobbler Café        |  |
| 106         | Haircut Dream             |  |
| 107         | KC Beauty Supply          |  |
| 108         | Ivin Foot Massage         |  |
| 109         | Briarlake Animal Hospital |  |
| 110         | Subway                    |  |
| 111         | Nail Fame                 |  |
| 112         | Raduni Indian             |  |