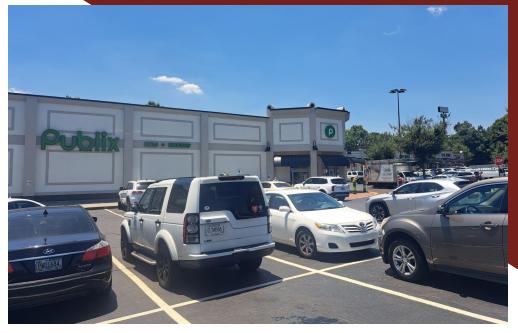

## AVAILABLE - PUBLIX / SHALLOWFORD EXCHANGE 1,200 SF Retail Space for Lease

## 2558-2566 Shallowford Rd NE Atlanta, GA 30345

Size: 1,200 SF Rate: \$29.00/SF NNN OPEX: \$8.50/SF

- High Volume Publix Anchored Center
- Located Off of I-85 with Excellent Signalized Access off Shallowford Rd.
- Stable Tenant Mix
- Newly Painted; Parking Lot Resealed and Restriped
- Traffic Counts: I-85 167,773 VPD Shallowford Rd - 16,480 VPD