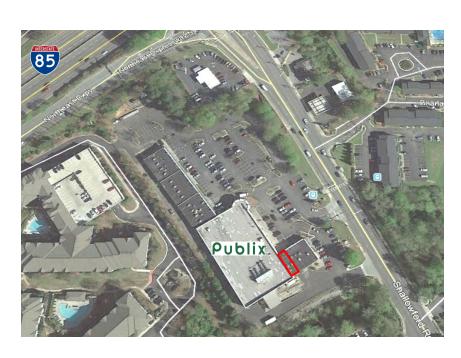

## AVAILABLE - PUBLIX / SHALLOWFORD EXCHANGE 1,200 SF Retail Space for Lease

## 2558-2566 Shallowford Rd NE Atlanta, GA 30345

Size: 1,200 SF Rate: \$29.00/SF NNN OPEX: \$8.50/SF

- High Volume Publix Anchored Center
- Located Off of I-85 with Excellent Signalized Access off Shallowford Rd.
- Stable Tenant Mix
- Newly Painted; Parking Lot Resealed and Restriped
- Traffic Counts: I-85 167,773 VPD Shallowford Rd - 16,480 VPD