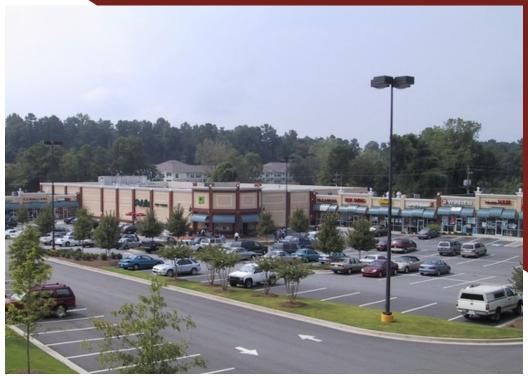

## AVAILABLE - PUBLIX / SHALLOWFORD EXCHANGE Two 1,200 SF Retail Spaces for Lease

## 2558-2566 Shallowford Rd NE Atlanta, GA 30345

Size: 1,200 SF

Rate: \$29.00/SF NNN

 Publix Anchored Center with Excellent Access via Signalized Intersection at Shallowford Rd.

Traffic Counts: I-85 - 167,773 VPD