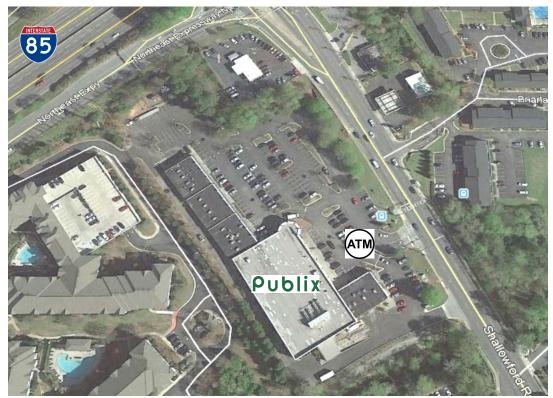

## AVAILABLE - PUBLIX / SHALLOWFORD EXCHANGE Two 1,200 SF Retail Spaces for Lease

## 2558-2566 Shallowford Rd NE Atlanta, GA 30345

Size: 1,200 SF

Rate: \$29.00/SF NNN

 Publix Anchored Center with Excellent Access via Signalized Intersection at Shallowford Rd.

Traffic Counts: I-85 - 167,773 VPD