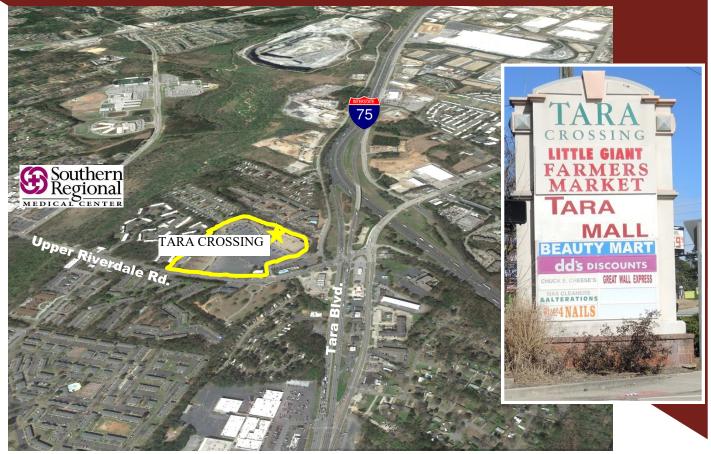

## **1,082 Up to 80,000 RSF Anchor Space Available** Tara Crossing / Riverdale, Jonesboro Retail Market

335-399 Upper Riverdale Rd SW, Jonesboro, GA 30236

## RATE: \$10.00/SF NNN OPEX: \$2.75/SF

- Neighborhood Shopping Center Anchored by Little Gian Farmers' Market, dd's Discounts & Chuck E. Cheese's
- Located Near Intersection of Upper Riverdale Road & Tara Blvd.
- Easily Accessible from I-75
- Close Proximity to Southern Regional Medical Center and Other Area Major Retailers
- Traffic Count: 30,940 VPD on Upper Riverdale Rd.