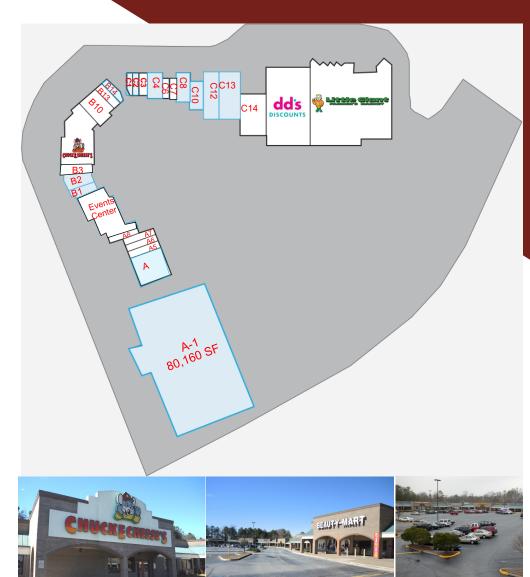

| Tenant                | Suite | Size   |
|-----------------------|-------|--------|
| AVAILABLE             | A1    | 80,160 |
| AVAILABLE             | А     | 7,400  |
| Great Wall Express    | A5    | 1,600  |
| 3 Coin Laundry        | A6    | 1,800  |
| Dry Cleaners          | A7    | 1,400  |
| Medi Clinic           | A8    | 1,600  |
| AVAILABLE             | A9    | 1,456  |
| Event Hall            | A10   | 8,800  |
| AVAILABLE             | B1    | 1,877  |
| AVAILABLE             | B2    | 1,877  |
| African Hair Braiding | B3    | 1,180  |
| Chuck E. Cheese's     | B5    | 10,100 |
| Physiotherapy Assoc.  | B10   | 4,600  |
| Just for Ladies       | B13   | 1,400  |
| AVAILABLE             | B14   | 1,148  |
| AVAILABLE             | C1    | 1,082  |
| AVAILABLE             | C2    | 1,350  |
| Tara Tax Service      | C3    | 1,050  |
| AVAILABLE             | C4    | 2,800  |
| Place for Nails       | C6    | 1,200  |
| 910 Hair Salon        | C7    | 2,258  |
| AVAILABLE             | C8    | 2,800  |
| AVAILABLE             | C10   | 3,200  |
| AVAILABLE             | C12   | 4,000  |
| AVAILABLE             | C13   | 8,000  |
| Beauty Mart           | C14   | 8,468  |
| DD's Discount         | C15A  | 24,925 |
|                       | CISA  | 24,925 |