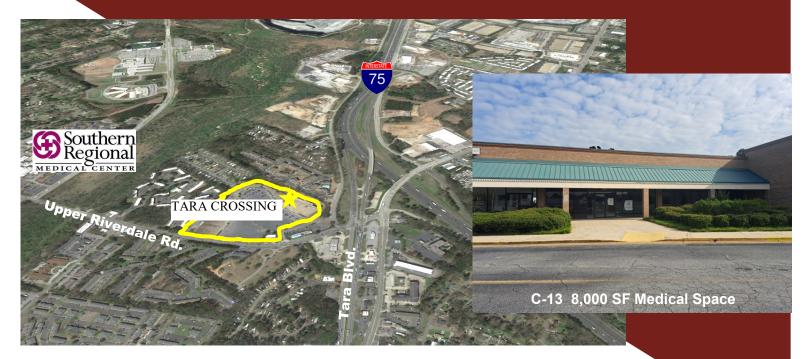

# **1,180 to 8,000 RSF Available** Tara Crossing / Riverdale, Jonesboro Retail Market

### 335-399 Upper Riverdale Rd SW, Jonesboro, GA 30236

#### RATE: \$8.50- \$11.00SF NNN OPEX: \$2.00/SF

- Neighborhood Shopping Center Anchored by Little Giant Farmers' Market, dd's Discounts, Fine Fabrics & Chuck E. Cheese
- Located Near Intersection of Upper Riverdale Road & Tara Blvd.
- Easily Accessible from I-75
- Close Proximity to Southern Regional Medical Center and Other Area Major Retailers
- 8,000 SF Second Generation Medical Space
- Available
- Traffic Count:
  - 30,940 VPD on Upper Riverdale Rd.
  - 58,100 VPD on Tara Blvd