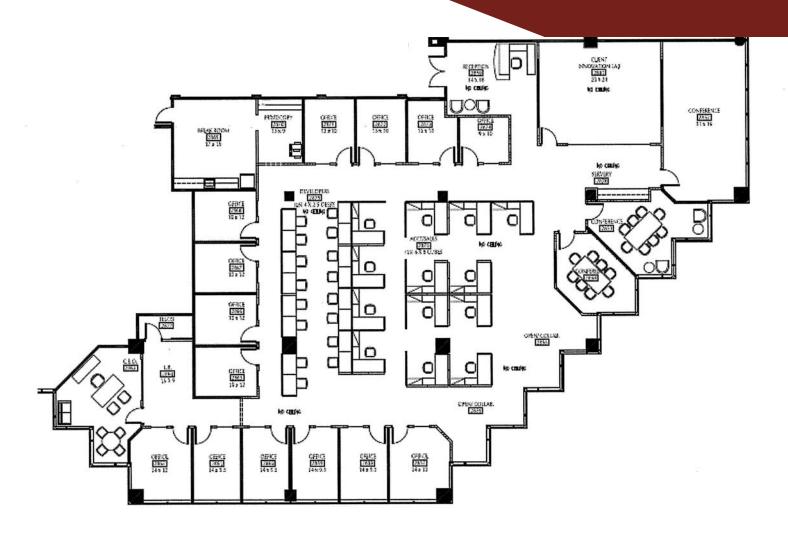

## AVAILABLE FOR SUBLEASE 9,183 SF on the 28th Floor in Tower Place 100

Located in Atlanta's Most Desirable Submarket - Buckhead 3340 Peachtree Rd. NE 30326

Size: 9,183 RSF

Rate: \$28.00/RSF Full Service
Term: Through January 31, 2021

## Tower Place 100 3340 Peachtree Road, Atlanta, GA 30326 9,183 RSF

Charles Ratcliff 404.869.2635

charles@joelandgranot.com

Dan Granot 404.869.2603

dan@joelandgranot.com

For complete details, please visit: www.joelandgranot.com