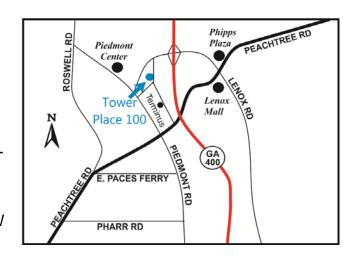

## AVAILABLE FOR SUBLEASE 9,183 SF on the 28th Floor in Tower Place 100

Located in Atlanta's Most Desirable Submarket - Buckhead 3340 Peachtree Rd. NE 30326

Size: 9,183 RSF

Rate: \$28.00/RSF Full Service
Term: Through January 31, 2021

- Incredible Buckhead Views
- Furniture Available
- Excellent Location in the Heart of the Buckhead Financial District with Easy Access to Buckhead Loop, GA 400 and Peachtree Road.
- Walking Distance to Lenox Square, Intercontinental, W Hotel, Grand Hyatt, Doubletree and MARTA Station.